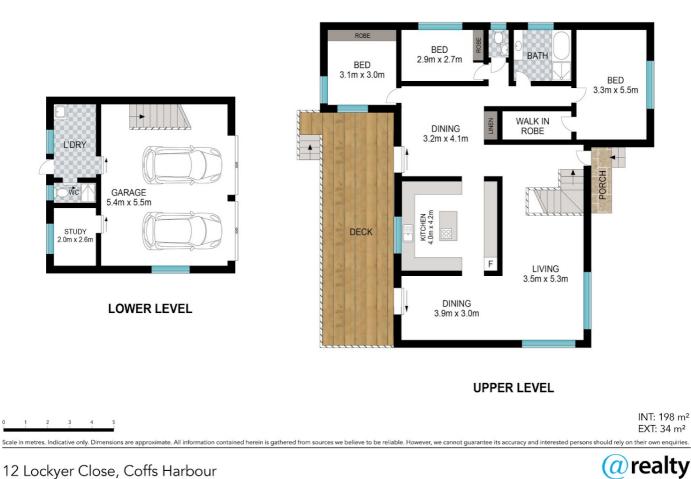

#### 3 BED | 2 BATH | 2 CAR

PRICE: \$795,000 - \$845,000

OPEN FOR INSPECTION: N/A

Bryce Heward 0423691322 bryce.heward@atrealty.com.au www.atrealty.com.au

12 Lockyer Close, Coffs Harbour

Disclaimer: Please note this floor plan is for marketing purposes and is to be used as a guide only. All dimensions are estimates only and may not be exact measurements.