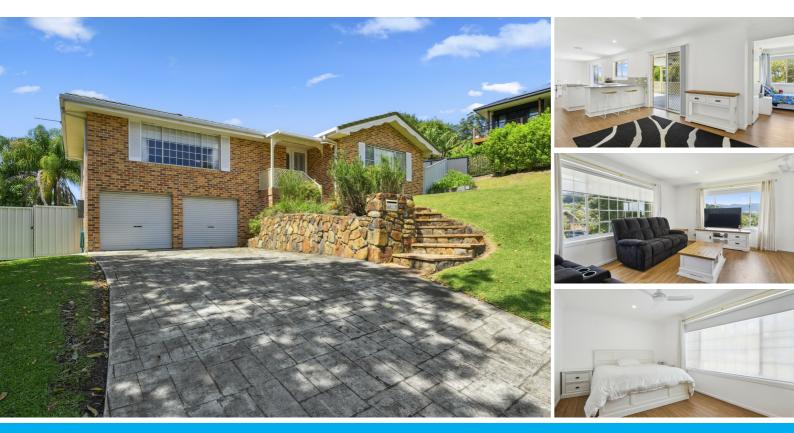

### ELEVATED CONVENIENCE WITH STUNNING VIEWS

Perfectly positioned close to the city center, schools, public transport, shopping, and various services, this home features appealing street presence, abundant natural light, incredible views and refreshing coastal breezes from its elevated position—ensuring it will make a lasting impression.

Inside, you'll find multiple living areas, including a spacious living room, a formal dining area or lounge, and an additional dining space. The kitchen is designed for convenience, featuring electric appliances, a dishwasher, pantry, breakfast bar, and plenty of storage space. Step outside to the large covered veranda, an ideal setting for outdoor meals and gatherings while soaking up the picturesque surroundings.

The master bedroom is generously sized, complete with a walk-in wardrobe and the second and third bedrooms also offer built-in wardrobes, and there's the option for a potential fourth bedroom on the lower level.

This remarkable property also includes a double lock-up garage with internal access, a fully fenced backyard, well-established gardens, a laundry equipped with an extra shower and toilet, and ample under-stair storage.

Tucked away in a peaceful cul-de-sac with a desirable North-East orientation, this beautifully constructed three-bedroom home offers stunning views of the district and hinterland, all just a short distance from the city center. Don't miss your chance to own this exceptional property—schedule a viewing today and experience it for yourself!