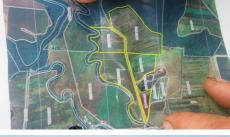

Purchase just one or all three if you're wanting to run cattle, grow cane, fruit or whatever you choose or live here as a Pure Lifestyle Block.

The first is 2.01ha or 5 acres of cleared land butting up to a rainforest covered hill (Triangle Block): the ideal hobby farm or house block. Ready to build on – ideal for a shed house. Water and power close by.

Second is 11.179ha or 27.62acres of flat land with a farm shed and bordered by Daru Creek. (Creek Block) This land is ideal for cattle or farming. Is well drained with man made ditches to take rainwater back to the creek.

Third is 5.695ha or 14.07acres of land at the end of the farm. It is also flat, bordering on the creek and also well drained, flat and fenced for cattle.

Add to this the lifestyle on offer - Reef Fishing - the Mourilyan boat ramp is just 12 minutes drive away, then you're only minutes to the open sea to catch a huge array of fish and the perfect way to relax