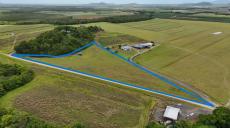

Purchase just one or all three if you're wanting to run cattle, grow cane, fruit or whatever you choose or live here as a Pure Lifestyle Block.

The first is 2.01ha or 5 acres of cleared land butting up to a rainforest covered hill (Triangle Block): the ideal hobby farm or house block. Ready to build on – ideal for a shed house. Water and power close by.

Second is 11.179ha or 27.62acres of flat land with a farm shed and bordered by Daru Creek. (Creek Block) This land is ideal for cattle or farming. Is well drained with man made ditches to take rainwater back to the creek.

Third is 5.695ha or 14.07acres of land at the end of the farm. It is also flat, bordering on the creek and also well drained, flat and fenced for cattle.

Add to this the lifestyle on offer - Reef Fishing - the Mourilyan boat ramp is just 12 minutes drive away, then you're only minutes to the open sea to catch a huge array of fish and the perfect way to relax