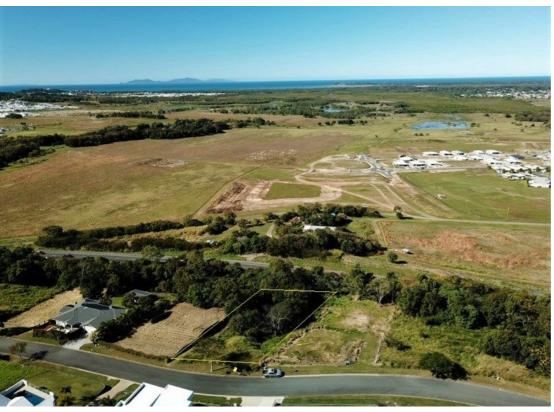

#### 2059M2 OCEAN AND RURAL VIEW ALLOTMENT

Elevated Unique lots with Extensive Views this Close to Town and Facilities are getting scarcer as time goes by. Building your dream home in one of Qld's most beautiful regions on a lot where the views can never be built out on a large hillside lot with ocean and island views, in a semi-rural setting, only minutes to the CBD and the many beautiful coastal beaches Mackay has to offer, will not always be available.

#### Features:

- > Quiet cul-de-sac
- > Surrounded by Million-dollar homes
- > Private and tranquil estate
- > 180+ degree views both ocean and rural
- > Hillside Location
- > Retaining wall on 1 side of adjoining property
- > Power, water and sewerage
- > Town water
- > 2,059m2 lot
- > 28.5m frontage, right side boundary 72.9m, left side boundary 76.1m, back boundary 27m
- > Uninterrupted views
- > Underground power
- > Mackay Golf Course 2 minutes' drive
- > Mackay CBD 10 minutes' drive
- > Mount Pleasant Shopping Centre 5 minutes' drive
- > Several Schools both private and state 5 minutes' drive