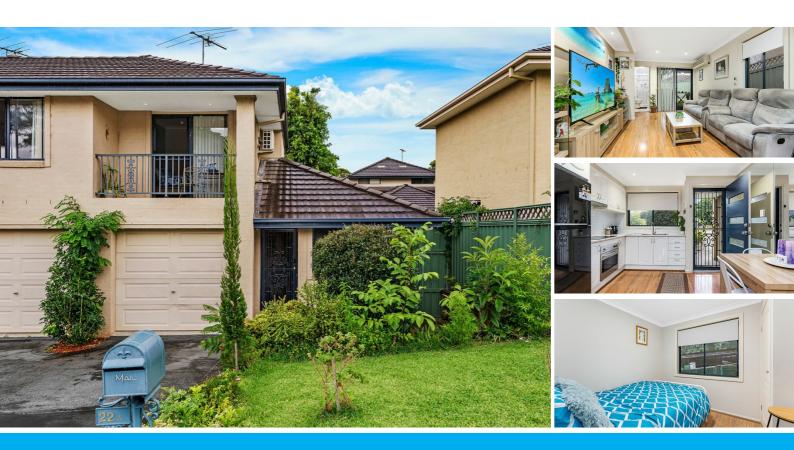

#### YOUR DREAM HOME AWAITS: IMMACULATE TWO-BEDROOM DUPLEX IN PRIME LEUMEAH LOCATION!

This tastefully designed two bedroom duplex is stunning from entry to exit. Spread over an impressive two storey floorplan and equipped with modern quality inclusions, this home is ready for its new lucky owners to move straight into.

Features Include:

- Two generously proportioned bedrooms with built in robes
- Master suite located upstairs includes an ensuite, ceiling fan & a great sized balcony
- Spacious open plan living & dining room
- Well appointed kitchen with ample cupboard space
- Tasteful colour palette throughout
- Bathroom conveniently positioned with easy access from the 2nd bedroom & living room
- Internal laundry
- Ample storage on both the entry & upper level
- Split system air conditioning
- Single lock up garage
- Low maintenance yard
- Newly built pergola, overlooking backyard.

This immaculately kept duplex has a lot to offer, located in a quiet pocket of Leumeah, it is conveniently positioned within a close proximity to local schools, local shops, Leumeah train station, sporting complexes, children friendly parks, Campbelltown CBD and so much more. This home is one to put at the top of your inspection list.