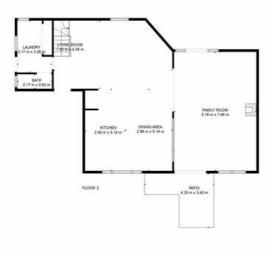

#### **436A GEORGE STREET**

#### NICOLE CONNELLY PHOTOGRAPHY 0458 122 661

TOTAL: 182 m2
BELOW GROUND: 3 m2, FLOOR 2: 107 m2, FLOOR 3: 72 m2
EXCLUDED AREAS: GARAGE: 40 m2, PATIO: 20 m2, BALCONY: 17 m2

Disclaimer: Please note this floor plan is for marketing purposes and is to be used as a guide only. All dimensions are estimates only and may not be exact measurements.