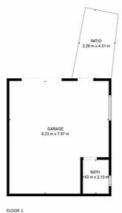

#### **436A GEORGE STREET**

#### NICOLE CONNELLY PHOTOGRAPHY 0458 122 661

TOTAL: 182 m2
BELOW GROUND: 3 m2, FLOOR 2: 107 m2, FLOOR 3: 72 m2
EXCLUDED AREAS: GARAGE: 40 m2, PATIO: 20 m2, BALCONY: 17 m2

Disclaimer: Please note this floor plan is for marketing purposes and is to be used as a guide only. All dimensions are estimates only and may not be exact measurements.