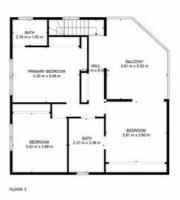

#### **436A GEORGE STREET**

#### NICOLE CONNELLY PHOTOGRAPHY 0458 122 661

TOTAL: 182 m2
BELOW GROUND: 3 m2, FLOOR 2: 107 m2, FLOOR 3: 72 m2
EXCLUDED AREAS: GARAGE: 40 m2, PATIO: 20 m2, BALCONY: 17 m2

Disclaimer: Please note this floor plan is for marketing purposes and is to be used as a guide only. All dimensions are estimates only and may not be exact measurements.