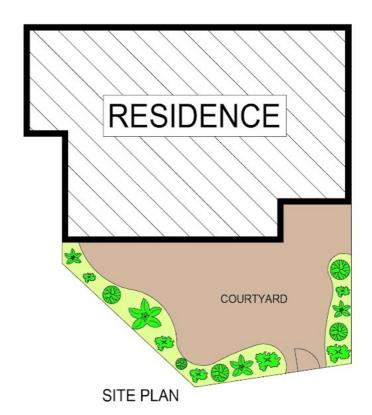

- + Generous living/dining with timber floors & RC/AC
- + Patio doors flow to fenced front entertaining terrace
- + Tidy original kitchen with oven & dishwasher
- + Both bedrooms with built-ins and brand new carpet
- + Retro bathroom with bath & shower, internal laundry
- + Own front door, direct access to secure parking
- + Metres to local IGA, library, eateries and services + 300m to rail & metro and just 25 mins to the City
- + Short metro trip to Macquarie Uni & Macquarie Park + Mins walk to Coles supermarket, restaurants & Club
- + Medical facilities, health, recreation & schools nearby
- + Easy access to M2 and M1 interchange to the City
- + Epping Public School, Epping Boys High School, Cheltenham Girls High School, Carlingford High School

Strata: \$1,167.85/q Water: \$172.79/g Council: \$325.80/q

Internal Area: 67sqm Courtyard: 45sqm Car space: 16sqm Total Area: 128 sqm

Disclaimer: Atrealty believes that this information is correct but it does not warrant or guarantee