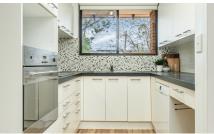

- + Generous living/dining with timber floors & RC/AC
- + Patio doors flow to fenced front entertaining terrace
- + Tidy original kitchen with oven & dishwasher
- + Both bedrooms with built-ins and brand new carpet
- + Retro bathroom with bath & shower, internal laundry
- + Own front door, direct access to secure parking
- + Metres to local IGA, library, eateries and services + 300m to rail & metro and just 25 mins to the City
- + Short metro trip to Macquarie Uni & Macquarie Park + Mins walk to Coles supermarket, restaurants & Club
- + Medical facilities, health, recreation & schools nearby
- + Easy access to M2 and M1 interchange to the City
- + Epping Public School, Epping Boys High School, Cheltenham Girls High School, Carlingford High School