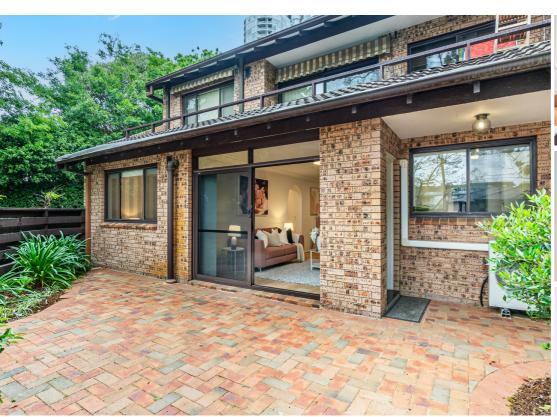

## UNDER OFFER - OPEN HOUSE CANCELLED

Perfectly located for easy access everywhere, this ground floor courtyard apartment offers low maintenance level living with room to add value. The full brick 1980s apartment has been newly updated with timber floors, quality carpet and new lighting, while offering scope to further renovate for style, comfort and convenience. Part of the "Pembroke Lodge" garden complex, this quiet oasis is footsteps to local shops, library, cafes and eateries and just 3 minutes walk to Epping train and metro station. With its own front door, level access and the ambience of a private house, it's ideal for downsizers, first home buyers or investors who recognise the solid quality, broad tenant appeal and potential in this growth location.

- + Generous living/dining with timber floors & RC/AC
- + Patio doors flow to fenced front entertaining terrace
- + Tidy original kitchen with oven & dishwasher
- + Both bedrooms with built-ins and brand new carpet
- + Retro bathroom with bath & shower, internal laundry
- + Own front door, direct access to secure parking
- + Metres to local IGA, library, eateries and services + 300m to rail & metro and just 25 mins to the City
- + Short metro trip to Macquarie Uni & Macquarie Park + Mins walk to Coles supermarket, restaurants & Club
- + Medical facilities, health, recreation & schools nearby
- + Easy access to M2 and M1 interchange to the City
- + Epping Public School, Epping Boys High School, Cheltenham Girls High School, Carlingford High School