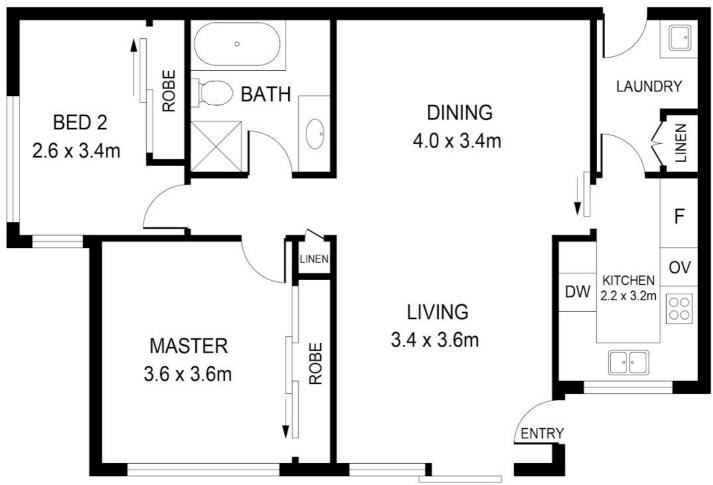

Strata: \$1,167.85/q Water: \$172.79/g Council: \$325.80/q

Internal Area: 67sqm Courtyard: 45sqm Car space: 16sqm Total Area: 128 sqm

Disclaimer: Atrealty believes that this information is correct but it does not warrant or guarantee

## 2 BED | 1 BATH | 1 CAR

PRICE: Offers Invited

**OPEN FOR INSPECTION:** 

N/A

Ning Widjaja 0416197919 ning@atrealty.com.au www.atrealty.com.au

Disclaimer: Please note this floor plan is for marketing purposes and is to be used as a guide only. All dimensions are estimates only and may not be exact measurements.

PLANS SHOWN ARE FOR MARKETING PURPOSES ONLY, ALL DIMENSIONS ARE APPROXIMATE AND NOT TO SCALE. THEY ARE SUBJECT TO ERRORS AND INACCURACIES AND NO LIABILITY WILL BE ACCEPTED. INTERESTED PARTIES SHOULD MAKE THEIR OWN INQUIRIES.