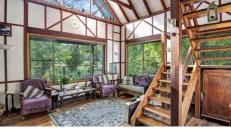

Over the years the home has been meticulously maintained by its original owner. Open plan living is well featured which flows out onto the beautiful deck. Enjoy timber aesthetics throughout, high ceilings, and a leafy un-interrupted outlook in all directions. The home is humble & cosy. The loft style bedroom is light and airy with plenty of windows. Downstairs there is an area that could be used a kids bedroom, or a larger walk in wardrobe. The galley kitchen is basic though very functional with a long timber bench. The home is constructed of hardwood timbers & a sawcrete combination for the cladding/infill (sand, sawdust, cement) which is a great insulator. There is ample deck space to enjoy your cups of coffee + the serenity.