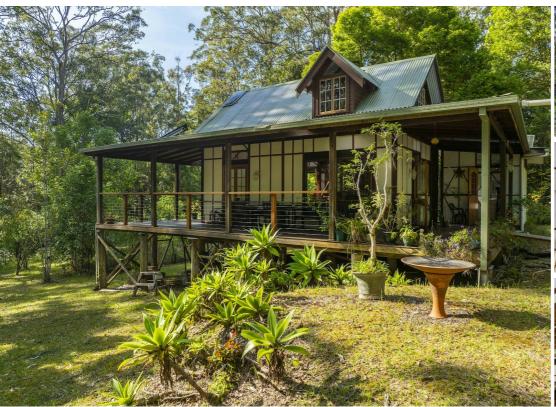

## THE COSY HOME - WALK IN WALK OUT

Uri Ross Property proudly presents 28/1157 Stony Chute Road, Wadeville. This gorgeous 1 BDR hardwood timber home is sitting on a 4.5 acre share on the Avalon community. Built to last in the mid 90's this home has great character and charm.

Over the years the home has been meticulously maintained by its original owner. Open plan living is well featured which flows out onto the beautiful deck. Enjoy timber aesthetics throughout, high ceilings, and a leafy un-interrupted outlook in all directions. The home is humble & cosy. The loft style bedroom is light and airy with plenty of windows. Downstairs there is an area that could be used a kids bedroom, or a larger walk in wardrobe. The galley kitchen is basic though very functional with a long timber bench. The home is constructed of hardwood timbers & a sawcrete combination for the cladding/infill (sand, sawdust, cement) which is a great insulator. There is ample deck space to enjoy your cups of coffee + the serenity.