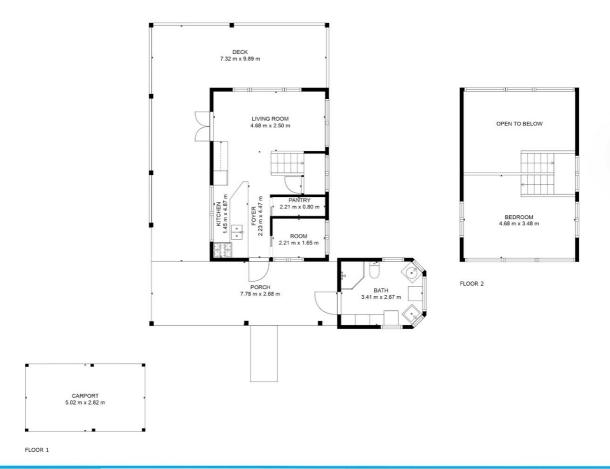

Over the years the home has been meticulously maintained by its original owner. Open plan living is well featured which flows out onto the beautiful deck. Enjoy timber aesthetics throughout, high ceilings, and a leafy un-interrupted outlook in all directions. The home is humble & cosy. The loft style bedroom is light and airy with plenty of windows. Downstairs there is an area that could be used a kids bedroom, or a larger walk in wardrobe. The galley kitchen is basic though very functional with a long timber bench. The home is constructed of hardwood timbers & a sawcrete combination for the cladding/infill (sand, sawdust, cement) which is a great insulator. There is ample deck space to enjoy your cups of coffee + the serenity.

## 28/1157 Stony Chute Road, Wadeville

Disclaimer: For illustrative purpose only Floor plan measurements, size, and scale are approximate we take no responsibility for omission and errors.

Disclaimer: Please note this floor plan is for marketing purposes and is to be used as a guide only. All dimensions are estimates only and may not be exact measurements.