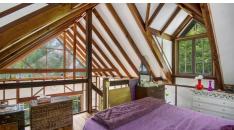

Over the years the home has been meticulously maintained by its original owner. Open plan living is well featured which flows out onto the beautiful deck. Enjoy timber aesthetics throughout, high ceilings, and a leafy un-interrupted outlook in all directions. The home is humble & cosy. The loft style bedroom is light and airy with plenty of windows. Downstairs there is an area that could be used a kids bedroom, or a larger walk in wardrobe. The galley kitchen is basic though very functional with a long timber bench. The home is constructed of hardwood timbers & a sawcrete combination for the cladding/infill (sand, sawdust, cement) which is a great insulator. There is ample deck space to enjoy your cups of coffee + the serenity.