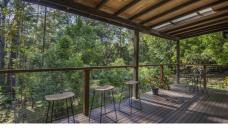

Over the years the home has been meticulously maintained by its original owner. Open plan living is well featured which flows out onto the beautiful deck. Enjoy timber aesthetics throughout, high ceilings, and a leafy un-interrupted outlook in all directions. The home is humble & cosy. The loft style bedroom is light and airy with plenty of windows. Downstairs there is an area that could be used a kids bedroom, or a larger walk in wardrobe. The galley kitchen is basic though very functional with a long timber bench. The home is constructed of hardwood timbers & a sawcrete combination for the cladding/infill (sand, sawdust, cement) which is a great insulator. There is ample deck space to enjoy your cups of coffee + the serenity.