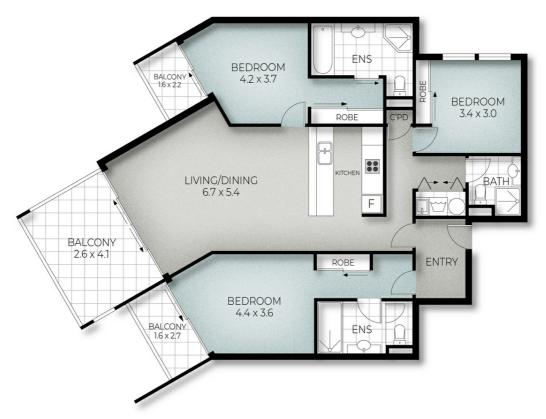

## 3 BED | 3 BATH | 1 CAR

PRICE:

\$885,000 - \$925,000

**OPEN FOR INSPECTION:** 

N/A

Brett Swales 0424507005 brettswales@atrealty.com.au www.atrealty.com.au

Plans are indicative only. Dimensions are approximate. All information contained herein is gathered from sources we believe to be reliable. However, we cannot guarantee its accuracy and interested persons should rely on their own enquiries

2210/1-25 BELLS BOULEVARD, KINGSCLIFF

3

Internal: 108 m² | External: 20 m² | Total: 128 m²

Disclaimer: Please note this floor plan is for marketing purposes and is to be used as a guide only. All dimensions are estimates only and may not be exact measurements.