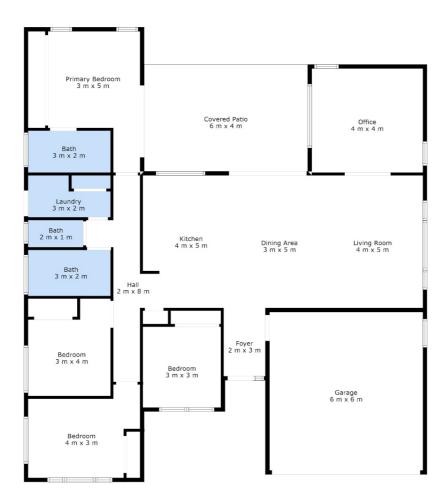

4 BED | 2 BATH | 2 CAR

PRICE:

**Inviting Offers** 

**OPEN FOR INSPECTION:** 

N/A

Katie Topp 0421464969 katie@atrealty.com.au www.atrealty.com.au

TOTAL: 154 m2 FLOOR 1: 154 m2 EXCLUDED AREAS: GARAGE: 34 m2, COVERED PATIO: 24 m2

The Site Plan And Floor Plan Are Not To Scale: Measurements Are Indicative And In Metres. Plans Should Not Be Relied On.

Disclaimer: Please note this floor plan is for marketing purposes and is to be used as a guide only. All dimensions are estimates only and may not be exact measurements.