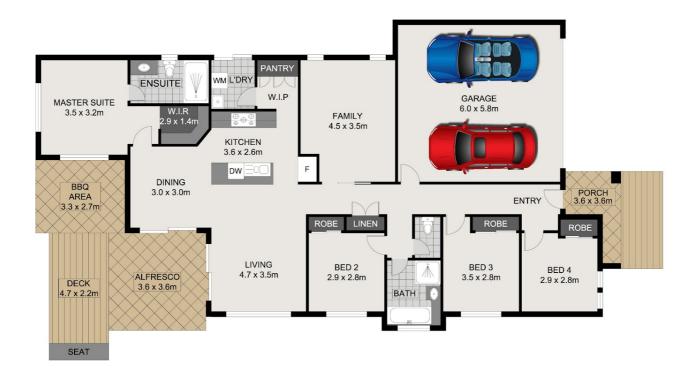

## 4 BED | 2 BATH | 2 CAR

PRICE: UNDER CONTRACT

OPEN FOR INSPECTION: N/A

Patrick D'Arrigo 0447381869 pdarrigo@atrealty.com.au www.atrealty.com.au

0 1 2 3m

Scale in metres, indicative only. Dimensions are approximate. All information contained herein is gathered from sources we believe to be reliable. However, we cannot guarantee its accuracy and interested persons should rely on their own enquiries.

INT : 136.62m² EXT : 42.39m² GARAGE : 37.83m² TOTAL : 216.84m²

### 59 Comet Circuit, Warner

Disclaimer: Please note this floor plan is for marketing purposes and is to be used as a guide only. All dimensions are estimates only and may not be exact measurements.