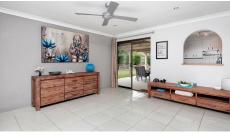

#### Features Include:

- Side access!!
- Entertainment area to die for!
- Large lounge room
- Functional kitchen with loads of bench Space!
- Separate laundry
- Massive Bathroom in Main Bedroom
- Built in robes in all Bedrooms
- Ceiling fan throughout
- Air conditioned
- Large Garden Shed 2.5m x 2.5m