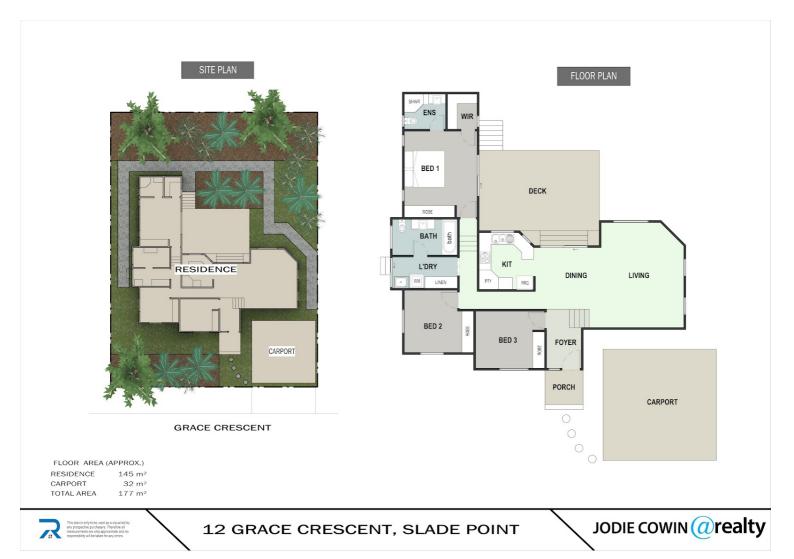

## UNDER CONTRACT

This absolutely stunning home is architecturally designed to enjoy coastal living at it's best. With a gorgeous Rainforest backdrop that will absolutely captivate you, you will never want to leave home. Elevated on a nice quiet, no through street and just minutes to the sandy shores of Lamberts Beach, this amazing home is low maintenance, cool and exceptionally private. Everything focus's around the large, timber deck that is completely surrounded by nature. As you walk through the front door, step down to the large, open plan living area with extra high, cathedral ceilings and polished timber floorboards throughout. The kitchen is fully equipped with brekky bar, ample cupboard space and views out over the gardens. All bedrooms have built in robes, ceiling fans and the main bedroom has a walk in robe and ensuite and is located to the rear of the home with sliding glass doors out to the deck. There is a double, undercover carport to the front of the home, garden shed, nature reserve on one side and if you like birdlife, you'll really love living at Grace Crescent. Surrounded by quality neighbours and Slade Point is a beautiful little community which has everything you need from Shops, restaurants, daycare, school, medical centre, scenic lookouts, whale watching, bushwalks and more. This lovely home really has a very special feel and is fresh and ready to move into. Estimated Rental Return \$590 to \$630p/w

## 3 BED | 2 BATH | 2 CAR

PRICE: SOLD BY JODIE COWIN

OPEN FOR INSPECTION: N/A

Jodie Cowin 0407211322 jodiecowin@atrealty.com.au www.atrealty.com.au

Disclaimer: Please note this floor plan is for marketing purposes and is to be used as a guide only. All dimensions are estimates only and may not be exact measurements.