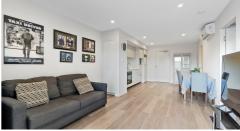

#### Key Features:

1 spacious bedroom with walk-in robe

Modern bathroom with laundry, featuring high-quality fixtures and fittings

Generous open-plan living, with dedicated lounge and dining areas

Sleek, compact kitchen with stone benchtops and dishwasher

Elegant timber-look flooring throughout

Split-system air conditioning for year-round comfort

Expansive 17 sqm north-facing balcony

Secure, undercover parking with one car bay and a private storeroom

Residents of this premium complex enjoy access to fantastic shared facilities, including: