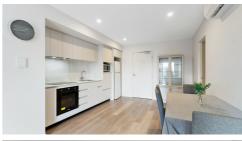

#### Key Features:

1 spacious bedroom with walk-in robe

Modern bathroom with laundry, featuring high-quality fixtures and fittings

Generous open-plan living, with dedicated lounge and dining areas

Sleek, compact kitchen with stone benchtops and dishwasher

Elegant timber-look flooring throughout

Split-system air conditioning for year-round comfort

Expansive 17 sqm north-facing balcony

Secure, undercover parking with one car bay and a private storeroom

Residents of this premium complex enjoy access to fantastic shared facilities, including: