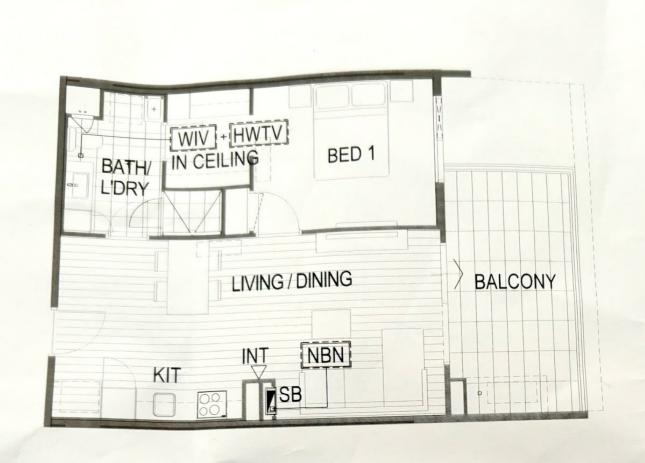

## APARTMENT TYPE A1

1 BED / 1 BATH

APARTMENT NUMBERS (APT):

39, 45, 51, 57, 63, 68,

72, 80, 84, 94, 98.

APARTMENT AREA:

52m<sup>2</sup>

BALCONY AREA:

APT. 80, 94.

12m<sup>2</sup>

13m<sup>2</sup>

APT. 84, 98.

16m<sup>2</sup>

APT. 51, 63.

APT. 45, 57.

18m<sup>2</sup>

COURTYARD AREA:

24m<sup>2</sup>

APT. 68, 72.

57m<sup>2</sup>

**APT. 39** 

Disclaimer: Please note this floor plan is for marketing purposes and is to be used as a guide only. All dimensions are estimates only and may not be exact measurements.