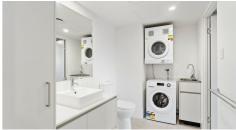

#### Key Features:

1 spacious bedroom with walk-in robe

Modern bathroom with laundry, featuring high-quality fixtures and fittings

Generous open-plan living, with dedicated lounge and dining areas

Sleek, compact kitchen with stone benchtops and dishwasher