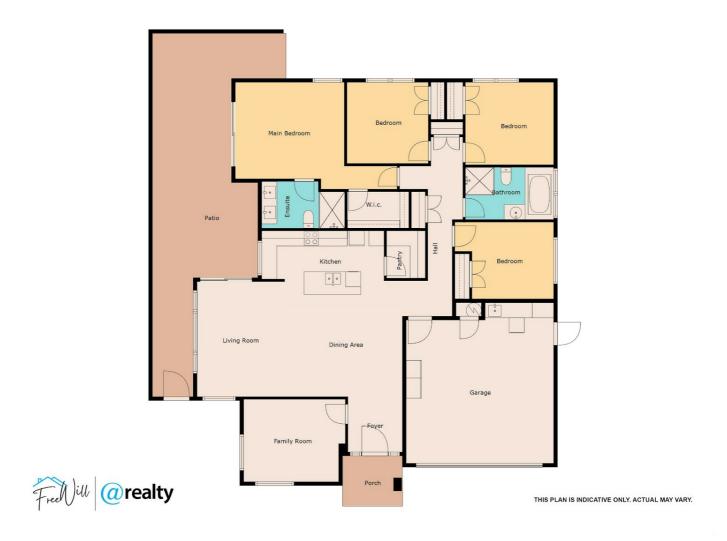

## EXECUTIVE FAMILY LIVING - OWNERS WANT SOLD

Welcome to 45 Awataha Crescent, a 211sqm brick residence, with great street appeal and perfectly positioned on a 489sqm easy care section. The home is a builders own, completed in 2018 and was designed with family in mind.

Enjoy the spacious open plan dining, living and kitchen area which is definitely the hub of the home and leads out to a private entertaining patio. With summer on its way it could be your BBQ sanctuary, a great spot to enjoy time with family and friends. Add a few pot plants to create your very own special oasis.

A designer kitchen is a feature of the property, with a walk-in pantry, induction hob, led lighting under the large island breakfast bar and cupboards, giving plenty of space to enjoy socialising whilst preparing your culinary delights.

The layout of the home provides a separate second lounge, which would be an awesome media room or perhaps kids playroom, the choice is yours. There are four generous bedrooms, all with double wardrobes, plus the master room boasts a good-sized walk-in robe and tiled ensuite. The main bathroom also is tiled throughout adding a touch of sophistication.