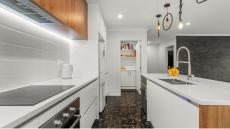

A designer kitchen is a feature of the property, with a walk-in pantry, induction hob, led lighting under the large island breakfast bar and cupboards, giving plenty of space to enjoy socialising whilst preparing your culinary delights.