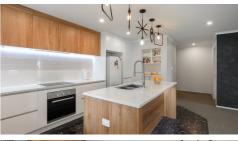

A designer kitchen is a feature of the property, with a walk-in pantry, induction hob, led lighting under the large island breakfast bar and cupboards, giving plenty of space to enjoy socialising whilst preparing your culinary delights.