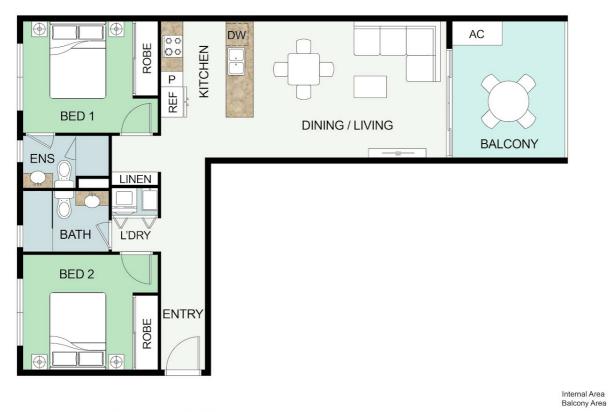

(See the attached floorplan).

The Riverside Gardens complex also has a lovely inground pool with a community cooking and dining area.

Body corporate fees are approximately \$4650 per year. Rates are approximately \$3450 per year.

#### 2 BED | 2 BATH | 1 CAR

PRICE: OFFERS OVER \$349,500

OPEN FOR INSPECTION: N/A

Gerard Black 0426779633 gerardblack@atrealty.com.au www.atrealty.com.au

This floor plan including furniture, fixture measurements and dimensions are approximate and for illustrative purposes only. BoxBrownie.com gives no guarantee, warranty or representation as to the accuracy and layout. All enquiries must be directed to the agent, vendor or party representing this floor plan.

713/4 Paddington Terrace, Douglas, Q, 4814.

Disclaimer: Please note this floor plan is for marketing purposes and is to be used as a guide only. All dimensions are estimates only and may not be exact measurements.

75 m<sup>2</sup>

12 m<sup>2</sup>

Gerard Black 0426779633 gerardblack@atrealty.com.au www.atrealty.com.au