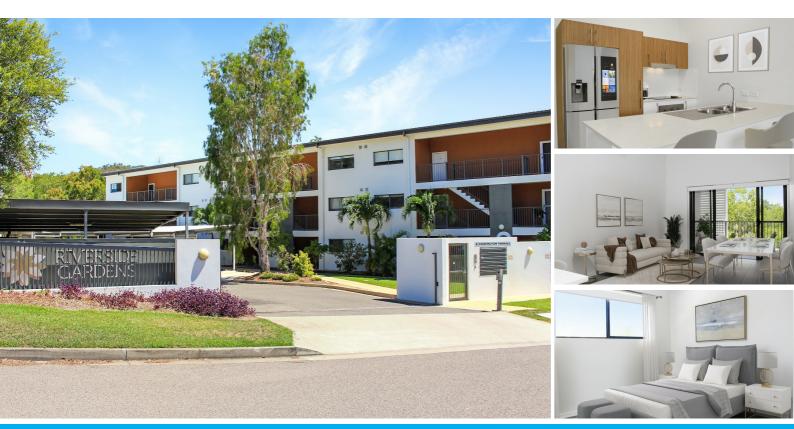

### GREAT LOCATION - IMMACULATE TOP FLOOR UNIT!

(\*Also known as 713/281a Riverside Blvd)

Located in the heart of Douglas, just a short distance from the Riverside Tavern and Ross River, and with JCU and the hospital nearby, is this beautifully presented unit in the Riverside Gardens complex.

Unit 713 at 4 Paddington Terrace is currently vacant but has a rental assessment of \$530 per week and is ideal for investors or owner occupiers seeking a secure, well-presented and faithfully maintained property close to all the conveniences.

If security and safety are important to you, then this unit is in a gated community and is located on the top floor taking away the issues that living on the ground floor may come with.

On entering you will find 2 good-sized bedrooms, one with an ensuite and the other has the family bathroom adjacent which would be ideal for flat mates or guests. Further to this is the modern and functional kitchen with stone benchtops that incorporates a breakfast bar. The living and dining areas are light and well-proportioned and flows beautifully to the porch that looks over the treetops to the surrounding area making it private and high enough to catch those cooling breezes.

Other great features of this property are:

- New air-conditioning throughout.
- Newly renovated family bathroom.
- Metal roller shutters to secure the patio.
- Inside laundry and extra storage space.
- Both bedrooms with built-in robes that include mirrors.
- Single undercover carparking area.

(See the attached floorplan).

The Riverside Gardens complex also has a lovely inground pool with a community cooking and dining area.

Body corporate fees are approximately \$4650 per year. Rates are approximately \$3450 per year.