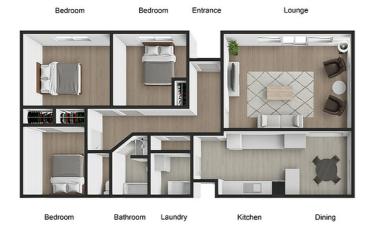

## **DEADLINE BROUGHT FORWARD!!**

Deadline Sale brought forward. All offers in by 12:00pm, Wednesday 16th October 2024 and emailed to sales@LMrealty.co.nz

This charming brick home is well positioned on a private 873m2 section. It offers a unique blend of character and charm, with a timeless appeal that sets it apart. With 3 spacious bedrooms, 1 well-appointed bathroom, and a 2-car garage, this home is tidy, inviting, and filled with potential. Perfect for those looking for their first home, an addition to your investment portfolio, or add value with a renovation.

The kitchen is a practical, functional space with plenty of storage. Next to it is the dining area, where you can gather for meals and enjoy the views of the neatly maintained backyard. Each of the three bedrooms is a comfortable retreat, while the bathroom, though simple, has everything you need and is central for family convenience.

The highlight of this property is the expansive backyard, a peaceful and private area perfect for outdoor activities, gardening, or simply relaxing in the fresh air. There is ample space for the kids and pets to play and run around, and the north-facing patio off the living room provides the perfect setting to entertain family and friends for a BBQ.

## 3 BED | 1 BATH | 2 CAR

PRICE:

Deadline sale. Deadline date 16/10/2024

OPEN FOR INSPECTION: N/A

Leon Mitchell 0273894714 leon.mitchell@Imrealty.co.nz www.lmrealty.co.nz

Double Garage

Drawings are approximate and for illustration purposes only. Ray White Hamilton (licensed REA 2008) T/A Online Realty Ltd, its licensees and employees take no responsibility for omissions and errors. All dimensions are measured internally and floor areas reflect this. Measurements should be verified and the buyer to complete their own due diligence.

Disclaimer: Please note this floor plan is for marketing purposes and is to be used as a guide only. All dimensions are estimates only and may not be exact measurements.