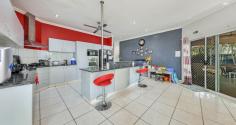

kitchen has an island bench and wrap around counters with banks of built in storage space and a view over the living areas and the outdoor entertaining areas as well as a pop of colour for the wow

factor.