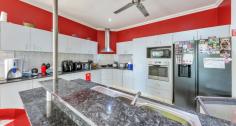

kitchen has an island bench and wrap around counters with banks of built in storage space and a view over the living areas and the outdoor entertaining areas as well as a pop of colour for the wow

factor.