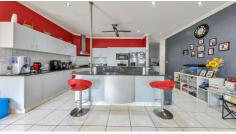

kitchen has an island bench and wrap around counters with banks of built in storage space and a view over the living areas and the outdoor entertaining areas as well as a pop of colour for the wow

factor.