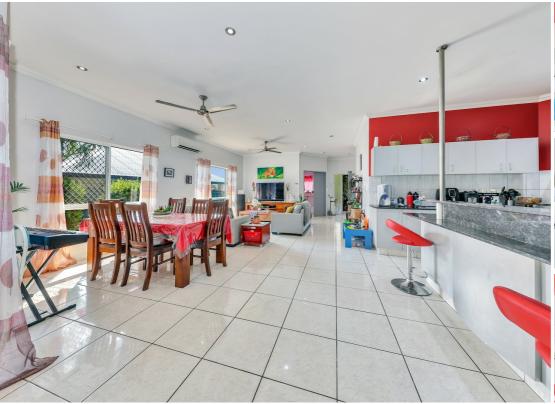

Central to the home are the living, dining and kitchen areas all with tiled flooring and large windows

to let in the abundance of natural light. Additionally there is an extended living room with double doors that could be a large 5 th bedroom option, cosy media room or a craft room – you decide. The

kitchen has an island bench and wrap around counters with banks of built in storage space and a view over the living areas and the outdoor entertaining areas as well as a pop of colour for the wow

factor.