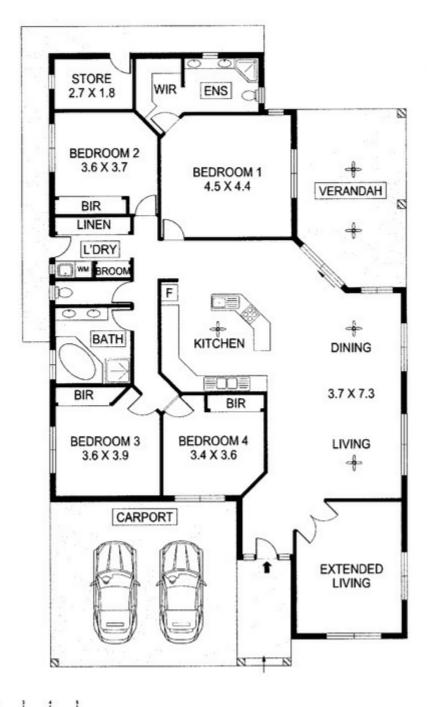

Central to the home are the living, dining and kitchen areas all with tiled flooring and large windows

to let in the abundance of natural light. Additionally there is an extended living room with double doors that could be a large 5 th bedroom option, cosy media room or a craft room – you decide. The

kitchen has an island bench and wrap around counters with banks of built in storage space and a view over the living areas and the outdoor entertaining areas as well as a pop of colour for the wow

factor.

Down the hallway are 4 bedrooms all with A/C and a built in robe – the master is upgraded with a walk in robe and an ensuite bathroom as well as a view over the verandah. The main bathroom has a

bath tub / shower combo and a sep toilet plus there is an internal laundry room with access to the side of the home.

Outside is a verandah that overlooks easy care tropical gardens and wide open areas for the

Disclaimer: Please note this floor plan is for marketing purposes and is to be used as a guide only. All dimensions are estimates only and may not be exact measurements.