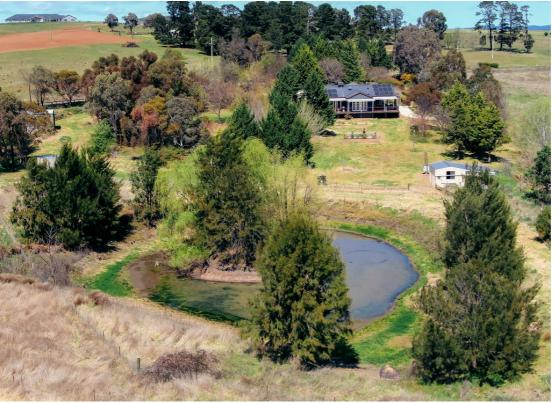

## YOUR OWN PRIVATE OASIS ON 27 ACRES - PRICE GUIDE - \$1,850,000 - \$1,895,000

27 acres, 10 minutes from the Bathurst CBD, wander down the country lane and nestled amongst beautiful established gardens and extensive views you will find your own private oasis.

Other Features Include:

Bore and pump Water tanks 2 x dams