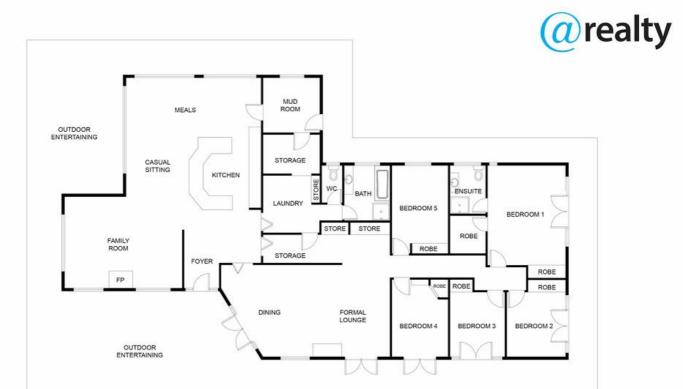

The bedroom wing offers 5 bedrooms all with built-ins, the master suite is generous in size with beautiful French cedar doors opening onto the verandah and gardens add walk- in-robe and built-ins plus an ensuite.

Original neat main bathroom and separate W/C, ample storage throughout, mud room, separate storage room and a large laundry with benches and cupboards.

This is an ideal choice for those wanting a country lifestyle within reach of town amenities.

## 5 BED | 2 BATH | 4 CAR

PRICE:

\$1,850,000 - \$1,895,000

OPEN FOR INSPECTION: N/A

Natalie Moase 0404066929 nataliemoase@atrealty.com.au www.atrealty.com.au

**FLOOR PLAN** 

97 Frys Lane, White Rock, NSW 2795

Disclaimer: Please note this floor plan is for marketing purposes and is to be used as a guide only. All dimensions are estimates only and may not be exact measurements.