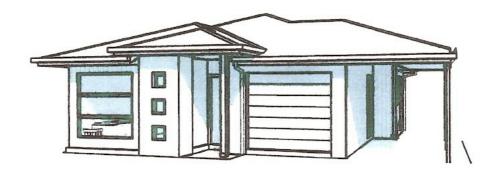

Professionally landscaped together with a flag pole, this particular architect designed home of three bedrooms, two built in and master with walk in robe and spacious ensuite, also has a study. Featuring airy, open plan living spaces that flow onto a covered entertaining terrace, this home is designed to take advantage of the perfect north/east aspect. The kitchen has a premium range of inclusions, stone bench tops and designer brand stainless steel fittings. The home has been designed with an abundance of storage areas and is low set with wheelchair access if required. The garaging is single lock up with additional undercover carport for your caravan, boat or second vehicle.