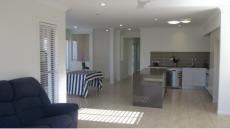

Professionally landscaped together with a flag pole, this particular architect designed home of three bedrooms, two built in and master with walk in robe and spacious ensuite, also has a study. Featuring airy, open plan living spaces that flow onto a covered entertaining terrace, this home is designed to take advantage of the perfect north/east aspect. The kitchen has a premium range of inclusions, stone bench tops and designer brand stainless steel fittings. The home has been designed with an abundance of storage areas and is low set with wheelchair access if required. The garaging is single lock up with additional undercover carport for your caravan, boat or second vehicle.

Well equipped kitchen

Air conditioning to the master bedroom and living area

Ceiling fans

Quality window dressing

Internal access to both the garaging and the additional undercover vehicle area

Fully fenced for your pet