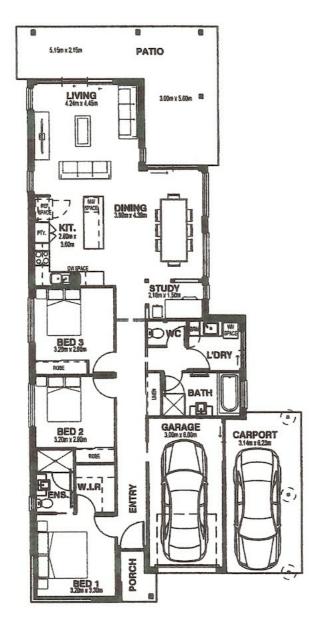

Three bedrooms, master has walk in robe and ensuite Study

Open plan living and dining area

Family bathroom with bath and separate shower

Separate toilet

Spacious build in laundry with direct eternal access to the drying area

Well equipped kitchen

Air conditioning to the master bedroom and living area

Ceiling fans

Quality window dressing

Internal access to both the garaging and the additional undercover vehicle area

Fully fenced for your pet

## 3 BED | 2 BATH | 0 CAR

PRICE:

Urgent Sale All Offers Submitted

**OPEN FOR INSPECTION:** 

N/A

Anjanette Parker 0411526490 trent.parkermail@gmail.com www.atrealty.com.au

| AREA SUMMARY |                       |
|--------------|-----------------------|
| Living Area  | 128.60 m <sup>2</sup> |
| Garage Area  | 19.96 m²              |
| Carport Area | 19.82 m²              |
| Patio Area   | 27.87 m <sup>2</sup>  |
| Porch Area   | 2.97 m²               |
| Grand total  | 199.22 m²             |

Disclaimer: Please note this floor plan is for marketing purposes and is to be used as a guide only. All dimensions are estimates only and may not be exact measurements.