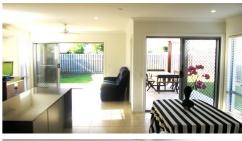

Professionally landscaped together with a flag pole, this particular architect designed home of three bedrooms, two built in and master with walk in robe and spacious ensuite, also has a study. Featuring airy, open plan living spaces that flow onto a covered entertaining terrace, this home is designed to take advantage of the perfect north/east aspect. The kitchen has a premium range of inclusions, stone bench tops and designer brand stainless steel fittings. The home has been designed with an abundance of storage areas and is low set with wheelchair access if required. The garaging is single lock up with additional undercover carport for your caravan, boat or second vehicle.

Three bedrooms, master has walk in robe and ensuite Study

Open plan living and dining area

Family bathroom with bath and separate shower

Separate toilet

Spacious build in laundry with direct eternal access to the drying area

Well equipped kitchen

Air conditioning to the master bedroom and living area

Ceiling fans

Quality window dressing

Internal access to both the garaging and the additional undercover vehicle area

Fully fenced for your pet