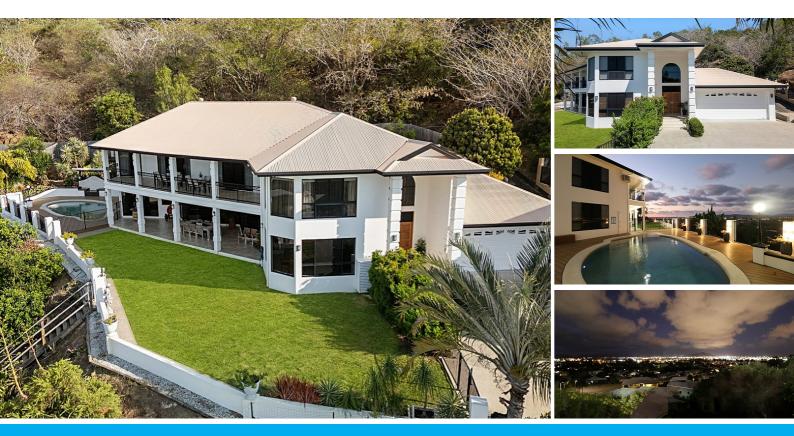

### TO THE MANOR BORN – "MOUNT LOUISA HOUSE"

Walk through the stunning wooden double doors into your dream home. This extravagant manor offers an air of grandeur from the moment you step inside. You are welcomed by an illustrious polished wood stair case, leading up to the large first floor family room with concealed built in kitchenette and bar fridge. This storey hosts 4 immense bedrooms, including the master bedroom with private access to the elegant ensuite featuring a double shower, twin vanity and through access to the walk-in-robe with abundant storage. This bedroom is situated to the front of the home, where you attain stunning views over the whole of Townsville.

Bedrooms 2 and 3 are fitted with built-in-robes, and bedroom 4 boasts its own walk-in-robe. All bedrooms are carpeted and each have sliding door access to the vast 12.5m long balcony which oversees our beautiful city, while capturing natural light and cool breezes. There is a second bathroom on level one, containing a large corner bathtub, with separate powder room and separate toilet. The sewing/craft room is also housed on this floor, offering additional storage and cupboard spaces.

On the ground floor you will find a spacious office with built-in desk and bookcases, adjacent to a third bathroom with toilet and shower. The laundry room has the added benefit of a laundry chute for ease of access from the upper level, and offers ample bench space and cupboards. In the main expanses of the ground floor are the private theatre room, with a set up comparable to a small cinema. This room houses a projector and projector screen for those family movie nights, or entertaining friends with new movie releases.

Step down into your dynamic lounge room with carpet and comfort, beside the huge open plan kitchen and dining space with a kitchen to be envious of. The wooden designs and elegant features include in-lit cupboards, spacious bench tops and a walk-in pantry. This space is perfect for entertaining or for anyone who loves to cook.

At the far end of the house is your own private bar and snooker room, with massive pool table and views through the window of the pristine swimming pool, BBQ and outdoor pizza oven.

Through the dining room you can access the expansive patio and yard which leads out to the enclosed pool and entertaining area.