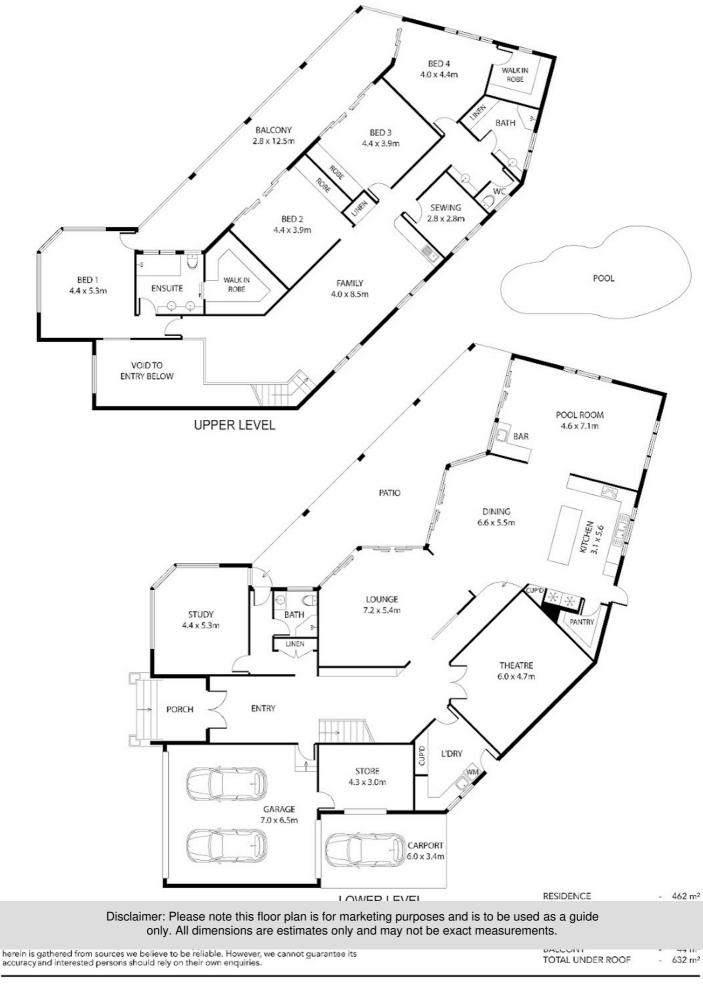

### TO THE MANOR BORN – "MOUNT LOUISA HOUSE"

Walk through the stunning wooden double doors into your dream home. This extravagant manor offers an air of grandeur from the moment you step inside. You are welcomed by an illustrious polished wood stair case, leading up to the large first floor family room with concealed built in kitchenette and bar fridge. This storey hosts 4 immense bedrooms, including the master bedroom with private access to the elegant ensuite featuring a double shower, twin vanity and through access to the walk-in-robe with abundant storage. This bedroom is situated to the front of the home, where you attain stunning views over the whole of Townsville.

Bedrooms 2 and 3 are fitted with built-in-robes, and bedroom 4 boasts its own walk-in-robe. All bedrooms are carpeted and each have sliding door access to the vast 12.5m long balcony which oversees our beautiful city, while capturing natural light and cool breezes. There is a second bathroom on level one, containing a large corner bathtub, with separate powder room and separate toilet. The sewing/craft room is also housed on this floor, offering additional storage and cupboard spaces.

On the ground floor you will find a spacious office with built-in desk and bookcases, adjacent to a third bathroom with toilet and shower. The laundry room has the added benefit of a laundry chute for ease of access from the upper level, and offers ample bench space and cupboards. In the main expanses of the ground floor are the private theatre room, with a set up comparable to a small cinema. This room houses a projector and projector screen for those family movie nights, or entertaining friends with new movie releases.

Step down into your dynamic lounge room with carpet and comfort, beside the huge open plan kitchen and dining space with a kitchen to be envious of. The wooden designs and elegant features include in-lit cupboards, spacious bench tops and a walk-in pantry. This space is perfect for entertaining or for anyone who loves to cook.

At the far end of the house is your own private bar and snooker room, with massive pool table and views through the window of the pristine swimming pool, BBQ and outdoor pizza oven.

Through the dining room you can access the expansive patio and yard which leads out to the enclosed pool and entertaining area.