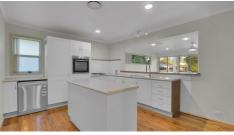

#### Featuring

- Three bedrooms with built in robes, new fans & A children's study desk in bedroom two.
- Spacious lounge room offering shelving, entertainment unit & A stylish fan.
- Stylish kitchen consisting of an island bench top, stainless steel appliances, gas cooking & A kitchen servery.
- Quality tiled bathroom with A spa bath, heated lamps & floor to ceiling tiles.
- Huge open plan rumpus & dining room with A large stainless steel fan & vertical blinds.
- Newly painted entertaining area over looking the lushes green backyard.
- Above ground swimming pool showcasing A pool deck with A tropical oasis vibe.
- Stunningly landscaped & manicured gardens throughout with irrigation water system
- A drive through carport with lighting & wide side access.