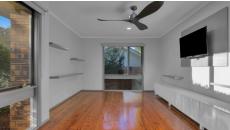

#### Featuring

- Three bedrooms with built in robes, new fans & A children's study desk in bedroom two.
- Spacious lounge room offering shelving, entertainment unit & A stylish fan.
- Stylish kitchen consisting of an island bench top, stainless steel appliances, gas cooking & A kitchen servery.
- Quality tiled bathroom with A spa bath, heated lamps & floor to ceiling tiles.
- Huge open plan rumpus & dining room with A large stainless steel fan & vertical blinds.
- Newly painted entertaining area over looking the lushes green backyard.
- Above ground swimming pool showcasing A pool deck with A tropical oasis vibe.
- Stunningly landscaped & manicured gardens throughout with irrigation water system
- A drive through carport with lighting & wide side access.

Inclusions - Ducted air-conditioning, fans & down lights throughout, polished timber floorboards, gas cooking & heating, island bench top, stainless steel appliances, vertical blinds, 3 x TVs, outside toilet, 2 x sheds, irrigation water system,