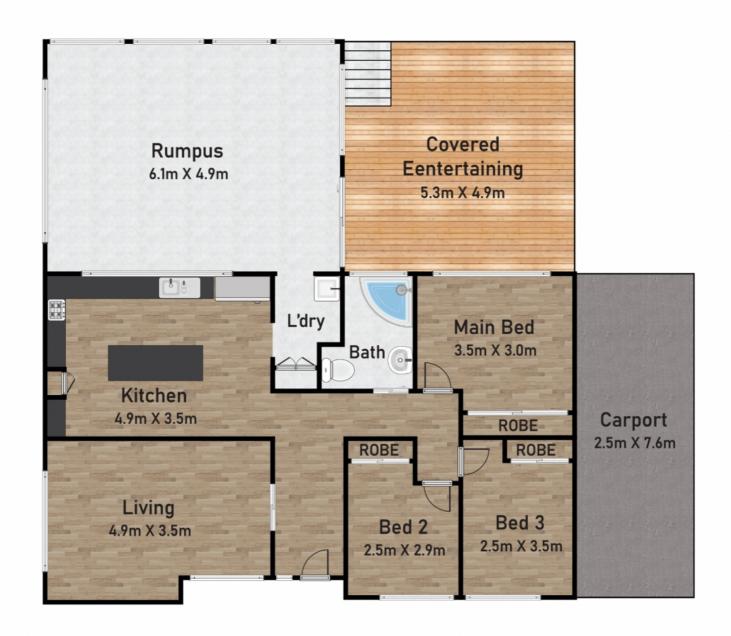

#### Featuring

- Three bedrooms with built in robes, new fans & A children's study desk in bedroom two.
- Spacious lounge room offering shelving, entertainment unit & A stylish fan.
- Stylish kitchen consisting of an island bench top, stainless steel appliances, gas cooking & A kitchen servery.
- Quality tiled bathroom with A spa bath, heated lamps & floor to ceiling tiles.
- Huge open plan rumpus & dining room with A large stainless steel fan & vertical blinds.
- Newly painted entertaining area over looking the lushes green backyard.
- Above ground swimming pool showcasing A pool deck with A tropical oasis vibe.
- Stunningly landscaped & manicured gardens throughout with irrigation water system
- A drive through carport with lighting & wide side access.

Inclusions - Ducted air-conditioning, fans & down lights throughout, polished timber floorboards, gas cooking & heating, island bench top, stainless steel appliances, vertical blinds, 3 x TVs, outside toilet, 2 x sheds, irrigation water system,

## 3 BED | 1 BATH | 1 CAR

PRICE:

\$829,950 - \$899,950

**OPEN FOR INSPECTION:** 

N/A

David Chillingworth 0439943916 davidc@atrealty.com.au www.atrealty.com.au

Disclaimer: Please note this floor plan is for marketing purposes and is to be used as a guide only. All dimensions are estimates only and may not be exact measurements.