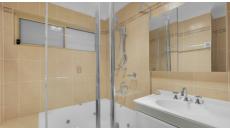

#### Featuring

- Three bedrooms with built in robes, new fans & A children's study desk in bedroom two.
- Spacious lounge room offering shelving, entertainment unit & A stylish fan.
- Stylish kitchen consisting of an island bench top, stainless steel appliances, gas cooking & A kitchen servery.
- Quality tiled bathroom with A spa bath, heated lamps & floor to ceiling tiles.
- Huge open plan rumpus & dining room with A large stainless steel fan & vertical blinds.
- Newly painted entertaining area over looking the lushes green backyard.
- Above ground swimming pool showcasing A pool deck with A tropical oasis vibe.
- Stunningly landscaped & manicured gardens throughout with irrigation water system
- A drive through carport with lighting & wide side access.