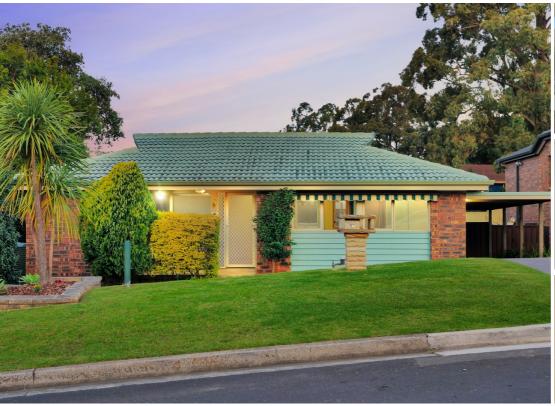

### 10 ELGATA CRESCENT BRADBURY

#### TROPICAL OASIS VIBE

Welcome to this exquisite family home in the vibrant suburb of Bradbury. This unique property offers an abundant of features your family could only wish for. Situated on A sprawling 632 sqm parcel of land, this home is sure to impress. Located with-in walking distance to bus stops, private & public schools, shops, parks ,The Gordan Fetterplace Aquatic Centre & The Campbelltown Billabong Parkland. Only minutes drive to private & public hospitals, Campbelltown CBD, Macarthur Square shopping centre, Campbelltown & Macarthur train stations & only A 40 minute drive to beaches of Wollongong.

#### Featuring

- Three bedrooms with built in robes, new fans & A children's study desk in bedroom two.
- Spacious lounge room offering shelving, entertainment unit & A stylish fan.
- Stylish kitchen consisting of an island bench top, stainless steel appliances, gas cooking & A kitchen servery.
- Quality tiled bathroom with A spa bath, heated lamps & floor to ceiling tiles.
- Huge open plan rumpus & dining room with A large stainless steel fan & vertical blinds.
- Newly painted entertaining area over looking the lushes green backyard.
- Above ground swimming pool showcasing A pool deck with A tropical oasis vibe.
- Stunningly landscaped & manicured gardens throughout with irrigation water system
- A drive through carport with lighting & wide side access.