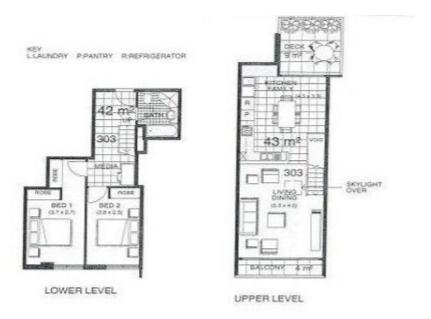

This townhouse style apartment sits proudly on third and forth level offers one of the best views in the whole complex and the most diverse internal and external floor plan,accomplished by top of the range finishes.

- -Bright open plan lounge opens to front balcony and dinning opens to rear courtyard with -breezy cross ventilation
- -State of the art kitchen with stone bench top and Smeg appliances
- -Two oversized bedroom both with built in wardrobes
- -A full bathroom with floor to ceiling tiling and a lot of mirror carpentry
- -Separated laundry with plenty of space for storage
- -Reverse Cycle Air conditioning and dimmable down lights in common area
- -Unique in location, indoor and outdoor proportion as well as pristine finish to detail with a total size of 112 sqm
- -Gym on ground floor for common enjoyment

Internal space 84sqm Balcony 3Ssqm Courtyard 9sqm parking 16sqm

Wonderful opportunity and is arguable one of the best on offer today

### 2 BED | 1 BATH | 1 CAR

**PRICE:** \$785

**OPEN FOR INSPECTION:** 

N/A

Jeremy Yuen 0412406039 jeremy@atrealty.com.au www.atrealty.com.au

Disclaimer: Please note this floor plan is for marketing purposes and is to be used as a guide only. All dimensions are estimates only and may not be exact measurements.