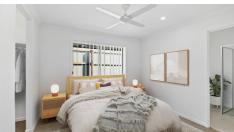

#### Features of Unit 1 (3-bedroom):

Three spacious bedrooms with mirrored built-in robes and ceiling fans.

Main bedroom includes an ensuite and walk-in robe.

Open plan kitchen and dining area with quality stainless steel appliances.

#### Features of Unit 2 (2-bedroom):

Two spacious bedrooms with mirrored built-in robes and ceiling fans.

Open plan kitchen and dining area with stainless steel appliances.

Split system air conditioner in the main living area.