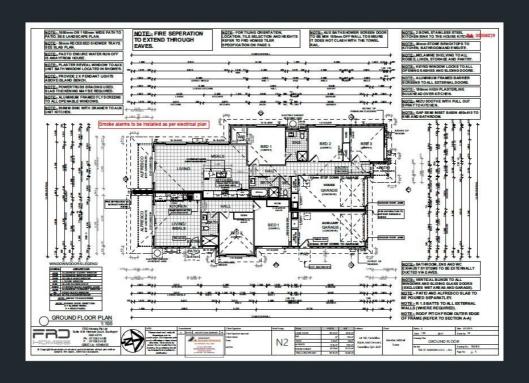

# "STUNNING 5 BED, 3 BATH DUPLEX IN YARRABILBA. FULLY FENCED WITH SECURE PARKING AND MODERN INTERIORS.

This investment opportunity at , Yarrabilba, is ideal for both new and seasoned investors. The 4-year-old, low-maintenance, dual-occupancy property offers two semi-detached units, providing a combined rental income of 900\$ per week, with potential to increase to 980\$ per week due to rising rental demand. Situated on a fully fenced 480 sqm block, it's designed for hassle-free management.

With long-term tenants already in place—Unit 1 (3-bedroom) rented until 31/10/2024 at \$480 per week and FROM 31/10/2024 the rent goes to \$500 per week

Unit 2 (2-bedroom) rented until 27/06/2025 at \$400per week—it provides an instant, stable income stream.

#### Features of Unit 1 (3-bedroom):

Three spacious bedrooms with mirrored built-in robes and ceiling fans.

Main bedroom includes an ensuite and walk-in robe.

Open plan kitchen and dining area with quality stainless steel appliances.

Split system air conditioner in the main living area.

Electric single lock-up garage and separate laundry.

Covered entertainment area and fully fenced yard.

#### Features of Unit 2 (2-bedroom):

Two spacious bedrooms with mirrored built-in robes and ceiling fans.

Open plan kitchen and dining area with stainless steel appliances.

Split system air conditioner in the main living area.

Electric single lock-up garage and separate laundry.

Covered entertainment area and fully fenced yard.