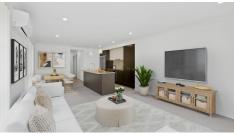

#### Features of Unit 1 (3-bedroom):

Three spacious bedrooms with mirrored built-in robes and ceiling fans.

Main bedroom includes an ensuite and walk-in robe.

Open plan kitchen and dining area with quality stainless steel appliances.

Split system air conditioner in the main living area.

Electric single lock-up garage and separate laundry.

Covered entertainment area and fully fenced yard.

#### Features of Unit 2 (2-bedroom):

Two spacious bedrooms with mirrored built-in robes and ceiling fans.

Open plan kitchen and dining area with stainless steel appliances.

Split system air conditioner in the main living area.