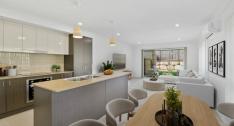

#### Features of Unit 1 (3-bedroom):

Three spacious bedrooms with mirrored built-in robes and ceiling fans.

Main bedroom includes an ensuite and walk-in robe.

Open plan kitchen and dining area with quality stainless steel appliances.

#### Features of Unit 2 (2-bedroom):

Two spacious bedrooms with mirrored built-in robes and ceiling fans.

Open plan kitchen and dining area with stainless steel appliances.

Split system air conditioner in the main living area.