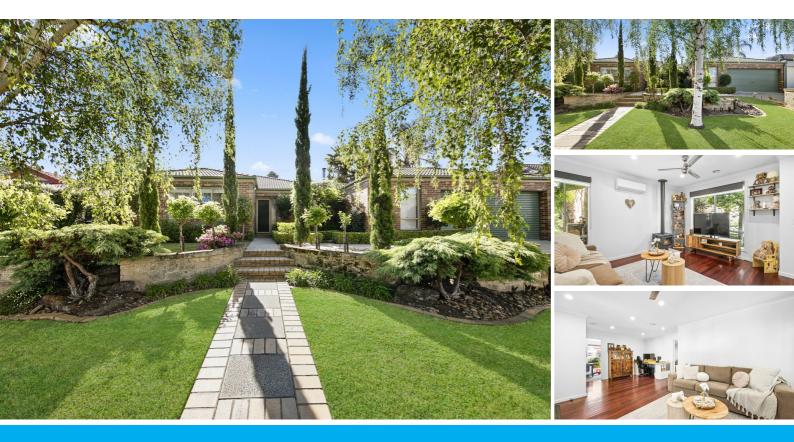

#### MODERN LIVING & PEACEFUL OUTDOOR HAVEN IN CENTRAL WERRIBEE

Nestled in a quiet cul-de-sac, this charming brick home is the perfect retreat for families and entertainers seeking a vibrant lifestyle close to Werribee's finest amenities.

As you step inside, a spacious living area with a cosy fireplace warmly welcomes you, creating an inviting atmosphere. Moving further in, the well-designed kitchen flows effortlessly into the open dining area and second living space. The master bedroom serves as a tranquil retreat, featuring a custom-fitted walk-in robe complete with drawers and shelving for abundant storage. Three additional bedrooms offer versatility, perfect for family, guests, or a home office.

Step outside and immerse yourself in your own private oasis! The outdoor area is truly remarkable, boasting a luxurious swim spa with ambient lighting, perfect for unwinding after a long day. The expansive decking area is ideal for entertaining, offering plenty of space for gatherings with friends and family. The meticulously landscaped garden features a stunning double pond with a serene pump stream, creating a peaceful and unique retreat right in your backyard. This outdoor space is designed to impress and delight.

This property has it all, including a secure workshop roller door access to Heaths Rd, and a large backyard perfect for kids or hosting gatherings. The garage also serves as a man cave, complete with a modern kitchen and bar-fridge, offering extra space for relaxation and entertainment.