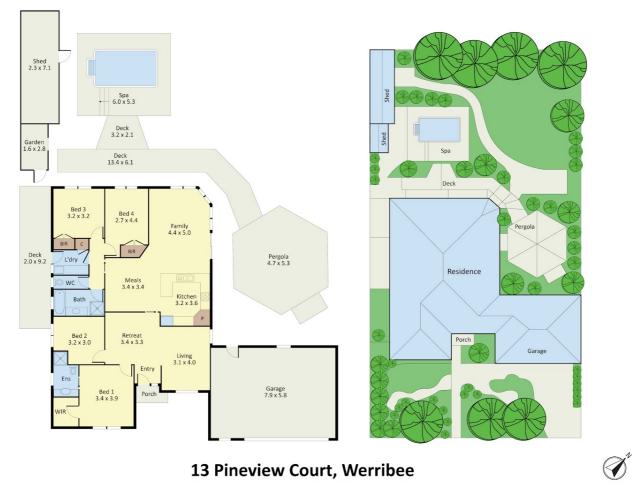

### 4 BED | 2 BATH | 2 CAR

PRICE: \$750,000 - \$800,000

OPEN FOR INSPECTION: N/A

Samuel Hogan 0401315234 samuel@atrealty.com.au www.atrealty.com.au

**13 Pineview Court, Werribee** Dimensions are approximate and for illustrative purposes only

Disclaimer: Please note this floor plan is for marketing purposes and is to be used as a guide only. All dimensions are estimates only and may not be exact measurements.

Samuel Hogan 0401315234 samuel@atrealty.com.au www.atrealty.com.au