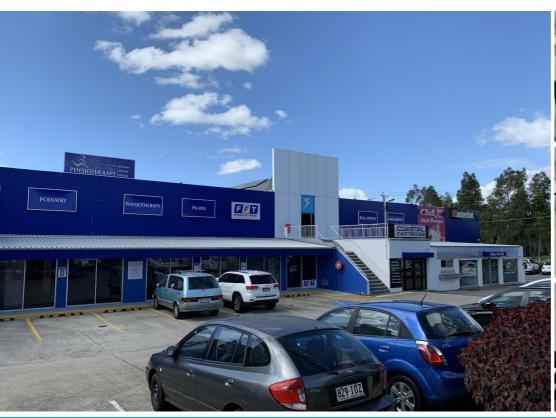

### UNIT 1A/131 OLD PACIFIC HIGHWAY **OXENFORD**

# UNBEATABLE EXPOSURE SURROUNDED BY NATIONAL TENANTS

- 125m2 total floor space
- First floor with stair access only, no disabled access
- Separate office room, large open plan, plus kitchen area
- Fantastic location surrounded by national tenants
- Exceptional signage exposure fronting main road with thousands of cars passing daily
- Perfectly located adjacent to the M1 and just seconds to the M1 exit
- Abundance of free onsite parking
- Motivated landlord, incentives on offer!