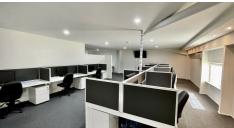

# UNBEATABLE EXPOSURE SURROUNDED BY NATIONAL TENANTS

- 125m2 total floor space
- First floor with stair access only, no disabled access
- Separate office room, large open plan, plus kitchen area
- Fantastic location surrounded by national tenants
- Exceptional signage exposure fronting main road with thousands of cars passing daily
- Perfectly located adjacent to the M1 and just seconds to the M1 exit
- Abundance of free onsite parking
- Motivated landlord, incentives on offer!