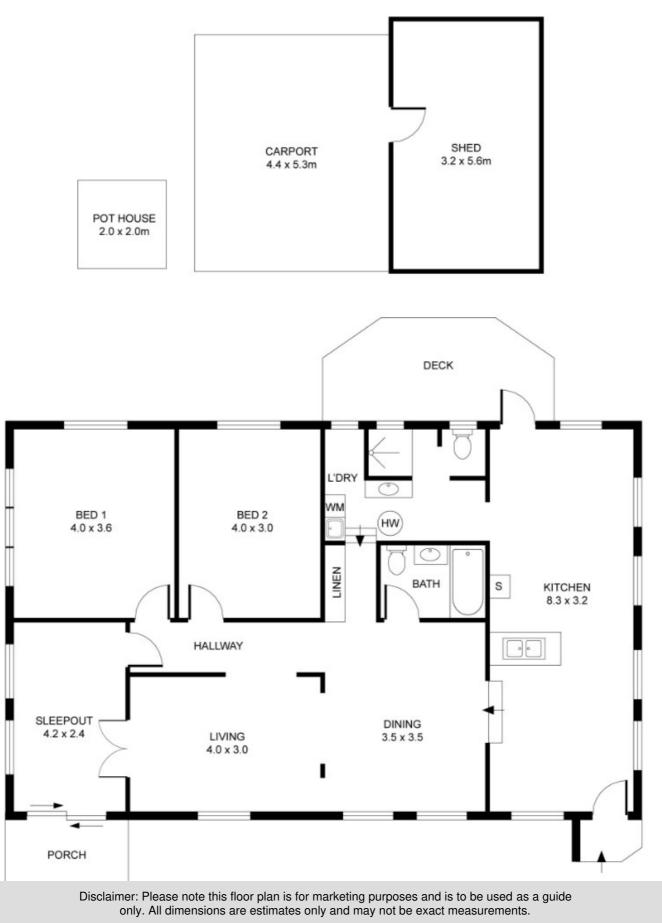

3 BED | 2 BATH | 0 CAR

PRICE: Offers around \$530,000

OPEN FOR INSPECTION: N/A

Kendall Booth 0417167695 kendall@atrealty.com.au Kendall Booth Website

A rore mix of Oueconstander styles with mini orb on the outerier along with chemfer boards and

ALL MEASUREMENTS ARE APPROXIMATE AND MAY NOT BE EXACT. DO NOT RELY ON THE ACCURACY OF THIS FLOOR PLAN WHEN DETERMINING THE PRICE OF A PROPERTY OR MAKING DECISIONS REGARDING BUYING OR SELLING OF PROPERTIES WITHOUT INDEPENDENT VERIFICATION Kencall Boothasurements are external of Robes. 0417167695