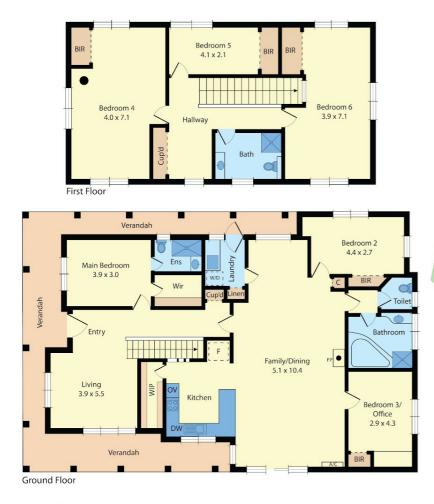

You may choose an upstairs bedroom as the master as they are each well-appointed to the upstairs bathroom and quite spacious, or the first bedroom downstairs features a tiled ensuite and WIR, making the choice yours. A second living area would make the perfect parent's retreat. There are BIR's throughout and under-stair storage. There are plenty of options for a home office and one room has BI desks and shelves ready for use. The downstairs bathroom offers a light filled spa with a luxurious spa bath.

## 5 BED | 3 BATH | 6 CAR

PRICE: \$1,195,000

OPEN FOR INSPECTION: N/A

Christie Nelson 0407812904 christienelson@atrealty.com.au Christie Nelson Real Estate

25 Parkes Street, North Wonthaggi 3995

Whilst every attempt has been made to ensure the accuracy of the floor plan contained here, measurements of doors, windows, nooms and any other items are approximate and no responsibility is taken for any error, omission, or misstatement This plan is for liturative purposes only and should be used as such by any prospective purchase.

Disclaimer: Please note this floor plan is for marketing purposes and is to be used as a guide only. All dimensions are estimates only and may not be exact measurements.

Christie Nelson 0407812904 christienelson@atrealty.com.au Christie Nelson Real Estate