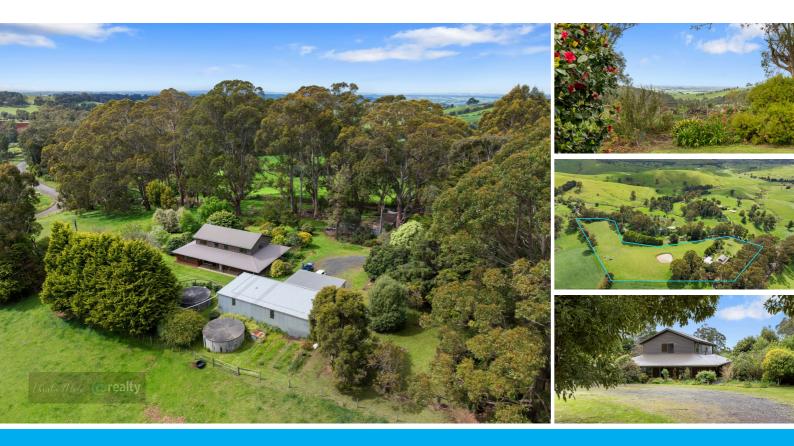

## 385 RUBY-FAIRBANK ROAD FAIRBANK

## ESCAPING TO THE COUNTRY? HERE'S A THUMPING HOUSE AND SHED, JUST FOR YOU!

This property is a Tradie's haven or great for the growing family with oodles of house and shed space on offer.

If the notion of raising your family in an idyllic location, only 11 minutes from town, with the school bus pick up at the gate and with stunning rural views piques your interest; an inspection of this property is certainly invited.

This sizeable 5 bedroom + study home is positioned on 9 gently undulating acres and provides plenty of space for rearing some livestock, growing your own food or even offering accommodation for families and friends looking to escape the rat-race. The 16 x 14m workshop features concrete floor, power and an office and is sure to impress. There's also a generous amount of space for vehicles or machinery to park and maneuver if need be.

Both the downstairs and upstairs levels of the home feature hill or garden views and is designed so that the kitchen, dining and living area are central to other rooms as a lovely "meeting space", complete with a cosy wood fire, floor heating and R/C air conditioner option. Sliding doors from the lounge open onto the views and a great spot for sipping some local wines on a summer's day. The kitchen has abundant storage, including a walk in pantry.

The garden surrounds are a delightful combination of flowering plants, fruit and native trees, as well as the acreage with dam and good fencing for livestock. Another draw-card is the incredible workshop with concrete floor, high clearance, power and office.