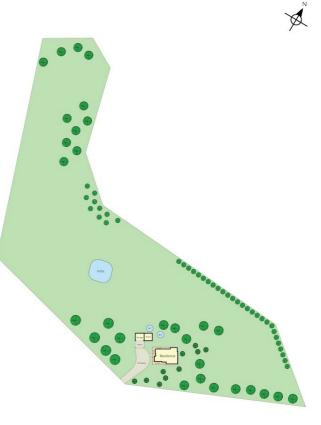

This sizeable 5 bedroom + study home is positioned on 9 gently undulating acres and provides plenty of space for rearing some livestock, growing your own food or even offering accommodation for families and friends looking to escape the rat-race. The 16 x 14m workshop features concrete floor, power and an office and is sure to impress. There's also a generous amount of space for vehicles or machinery to park and maneuver if need be.

The garden surrounds are a delightful combination of flowering plants, fruit and native trees, as well as the acreage with dam and good fencing for livestock. Another draw-card is the incredible workshop with concrete floor, high clearance, power and office.