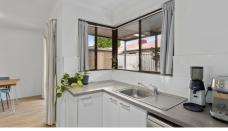

#### FEATURES INCLUDE:

- Master bedroom is king size with generous BIR's plus reverse cycle airconditioner
- Bedroom two is double size with BIR's plus reverse cycle airconditioner
- Modern, light & bright bathroom with shower & bath, fully renovated
- Separate toilet
- Modern fully renovated kitchen with oodles of storage, lots of bench space, ceramic cooktop, under-bench oven, window with outlook to alfresco, dishwasher
- Open plan generous size dining/family room with reverse cycle airconditioner, sliding doors out to alfresco
- Fully fitted out laundry with door to outside
- · Large entrance hall, perfect for hall stand & mirror
- Storage electric hot water system
- $\bullet$  NBN fibre to the premises
- Fitted security screen doors / window locks
- Impressive & private 8m x 3m (approx) paved alfresco with professionally installed modern pergola perfect for entertaining & relaxing installed 2023 with full council approval
- Single carport plus extra car park space
- Shed great for storage of bikes, luggage, garden tools etc
- ZERO STRATA FEES (insurance only) \$1,114 p/a
- Council Rates: \$1,858.78 FY 2024 -25 Water Rates: \$1,051.86 FY 2023 -24 (approx)
- 86m2 living plus 5m2 storage shed on 170m2 land = Total Strata Lot 261m2
- Built 1987