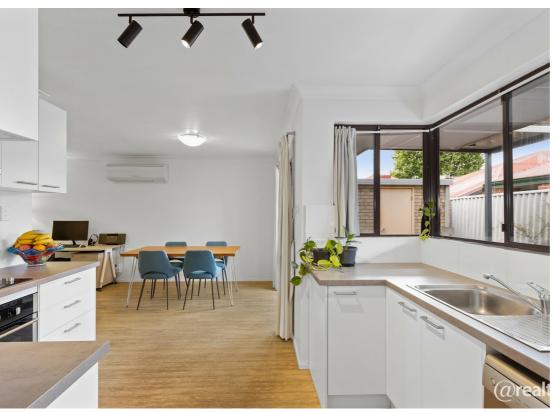

#### FEATURES INCLUDE:

- Master bedroom is king size with generous BIR's plus reverse cycle airconditioner
- Bedroom two is double size with BIR's plus reverse cycle airconditioner
- Modern, light & bright bathroom with shower & bath, fully renovated
- Separate toilet
- Modern fully renovated kitchen with oodles of storage, lots of bench space, ceramic cooktop, under-bench oven, window with outlook to alfresco, dishwasher
- Open plan generous size dining/family room with reverse cycle airconditioner, sliding doors out to alfresco
- Fully fitted out laundry with door to outside
- · Large entrance hall, perfect for hall stand & mirror
- Storage electric hot water system
- $\bullet$  NBN fibre to the premises
- Fitted security screen doors / window locks
- Impressive & private 8m x 3m (approx) paved alfresco with professionally installed modern pergola perfect for entertaining & relaxing installed 2023 with full council approval
- Single carport plus extra car park space
- Shed great for storage of bikes, luggage, garden tools etc
- ZERO STRATA FEES (insurance only) \$1,114 p/a
- Council Rates: \$1,858.78 FY 2024 -25 Water Rates: \$1,051.86 FY 2023 -24 (approx)
- 86m2 living plus 5m2 storage shed on 170m2 land = Total Strata Lot 261m2
- Built 1987