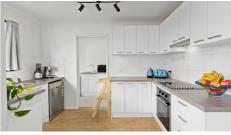

#### FEATURES INCLUDE:

- Master bedroom is king size with generous BIR's plus reverse cycle airconditioner
- Bedroom two is double size with BIR's plus reverse cycle airconditioner
- Modern, light & bright bathroom with shower & bath, fully renovated
- Separate toilet
- Modern fully renovated kitchen with oodles of storage, lots of bench space, ceramic cooktop, under-bench oven, window with outlook to alfresco, dishwasher
- Open plan generous size dining/family room with reverse cycle airconditioner, sliding doors out to alfresco
- Fully fitted out laundry with door to outside
- · Large entrance hall, perfect for hall stand & mirror
- Storage electric hot water system
- $\bullet$  NBN fibre to the premises
- Fitted security screen doors / window locks
- Impressive & private 8m x 3m (approx) paved alfresco with professionally installed modern pergola perfect for entertaining & relaxing installed 2023 with full council approval
- Single carport plus extra car park space
- Shed great for storage of bikes, luggage, garden tools etc
- ZERO STRATA FEES (insurance only) \$1,114 p/a
- Council Rates: \$1,858.78 FY 2024 -25 Water Rates: \$1,051.86 FY 2023 -24 (approx)
- 86m2 living plus 5m2 storage shed on 170m2 land = Total Strata Lot 261m2
- Built 1987