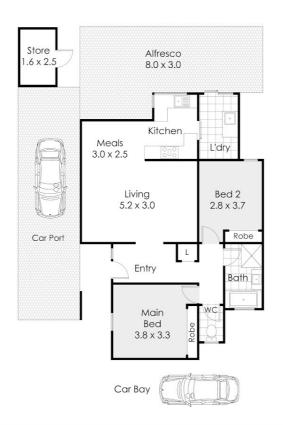

#### FEATURES INCLUDE:

- Master bedroom is king size with generous BIR's plus reverse cycle airconditioner
- Bedroom two is double size with BIR's plus reverse cycle airconditioner
- Modern, light & bright bathroom with shower & bath, fully renovated
- Separate toilet
- Modern fully renovated kitchen with oodles of storage, lots of bench space, ceramic cooktop, under-bench oven, window with outlook to alfresco, dishwasher
- Open plan generous size dining/family room with reverse cycle airconditioner, sliding doors out to alfresco
- Fully fitted out laundry with door to outside
- · Large entrance hall, perfect for hall stand & mirror
- Storage electric hot water system
- $\bullet$  NBN fibre to the premises
- Fitted security screen doors / window locks
- Impressive & private 8m x 3m (approx) paved alfresco with professionally installed modern pergola perfect for entertaining & relaxing installed 2023 with full council approval
- Single carport plus extra car park space
- Shed great for storage of bikes, luggage, garden tools etc
- ZERO STRATA FEES (insurance only) \$1,114 p/a
- Council Rates: \$1,858.78 FY 2024 -25 Water Rates: \$1,051.86 FY 2023 -24 (approx)
- 86m2 living plus 5m2 storage shed on 170m2 land = Total Strata Lot 261m2
- Built 1987

### 4/81 Cargill Street, Victoria Park

143 m² 2 Bed 1 Bath

2 Car

This floor plan is not to scale.

Dimensions are approximate and therefore should only be used for illustrative purposes.

Disclaimer: Please note this floor plan is for marketing purposes and is to be used as a guide only. All dimensions are estimates only and may not be exact measurements.