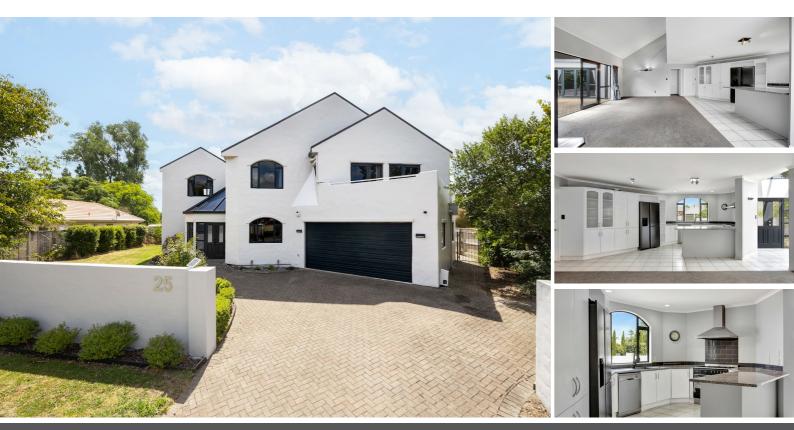

## SUPERSIZE LIVING!

If you are looking for space, look no further!

4 Bedrooms - 2 bathrooms - 3 toilets - 2 living - Separate Dining - Large Office - Double Garage - 295sqm (more or less)

Step inside this spacious family home and enjoy family living with all the space you could need. Architecturally designed house with high ceilings and large windows to allow for an abundance of natural light, creating a warm and inviting ambiance throughout. The master bedroom is on the ground floor with privacy away from the other bedrooms in the home.

The open-plan living and kitchen area is perfect for entertaining, with a separate dining area for those dinner parties. The large woodburner in the living area will keep the whole house warm in the winter.

The property also features a large separate media room, perfect for family movie nights or as a quiet space to relax and unwind. Two of the bedrooms upstairs share access to a balcony.

There is a paved outdoor area and section size of 670 square meters, there is plenty of space for kids and pets to play.