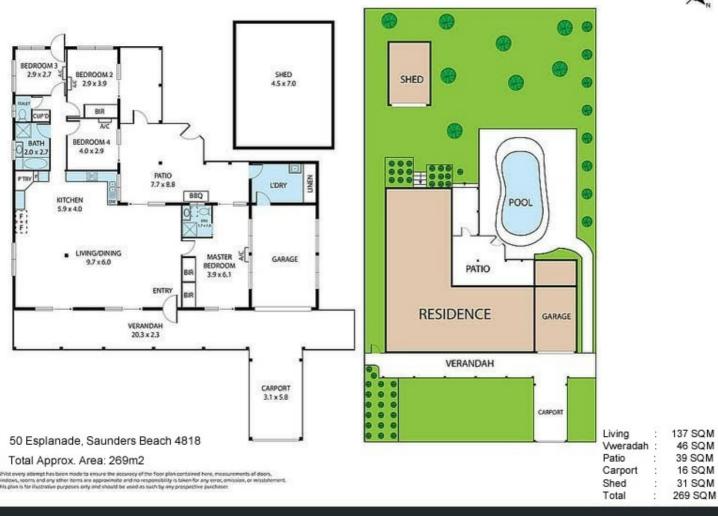

## **BEACHFRONT HOME - SAUNDERS BEACH**

Discover your own paradise with this picturesque Beachfront Home, offering panoramic ocean views, on a large 809m2 block.

This meticulously designed 4-bedroom, 2-bathroom beachfront home features an expansive open-plan living space, which seamlessly connects the living area, dining room and spacious modern kitchen, creating an inviting space for family gatherings and entertaining.

Magnificent high wooden ceilings enhance the stunning sea breeze and coastal ambience of the home, with slate tiled floors delivering additional cooling throughout. To the front of the house you will find the generous master bedroom with ensuite, skylight, and private access to the back patio and pristine inground pool.

Through the living areas to the rear of the home, are the remaining 3 spacious bedrooms, all with gorgeous frosted glass doors providing both privacy and natural light. The bedrooms offer direct access to the back patio, ideal for quick access to the pool. The second bathroom hosts a shower, bath and toilet, providing all of the essentials for family or guests.