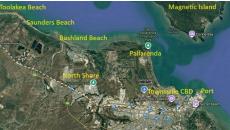

Whether you're seeking a change of pace or just longing to enjoy the comforts of a coastal retreat, Saunders Beach is the place to be. Just 5 minutes off the Highway, close to shops and schools, and only 30 minutes from the CBD, this quiet beach community boasts some of the best views Townsville has to offer. Ideal for families, anglers and retirees alike with all of your needs within reach.