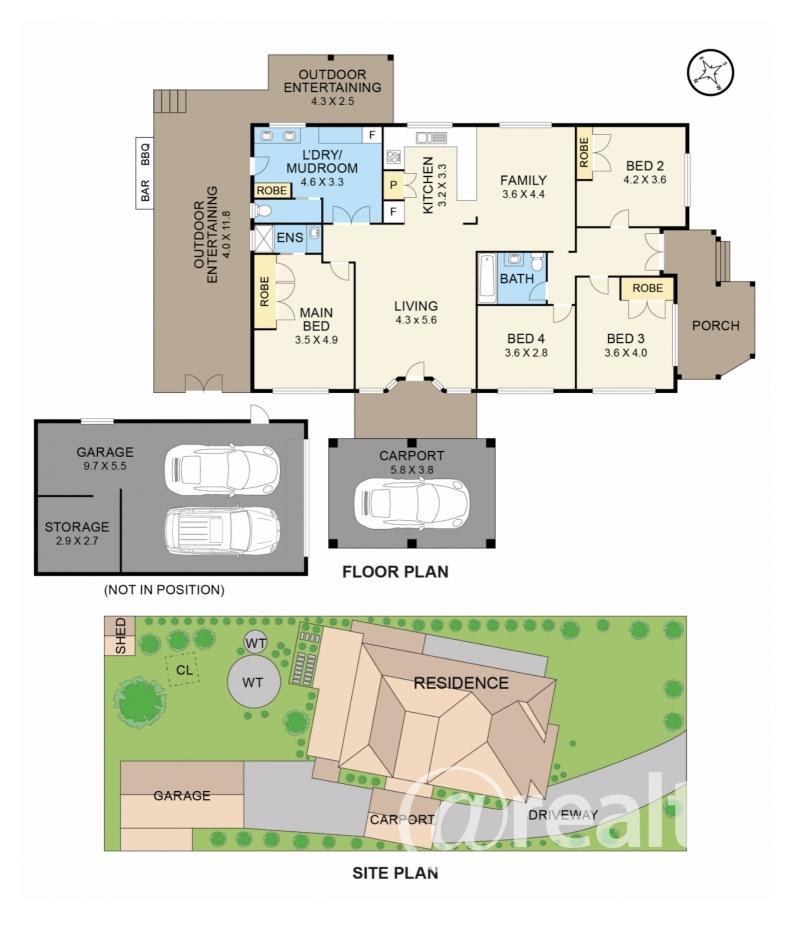

### 4 BED | 2 BATH | 2 CAR

PRICE: \$600,000 - \$650,000

OPEN FOR INSPECTION: N/A

Melissa Ahearn 0409183763 mahearn@atrealty.com.au atrealtypropertysalesgippsland.com.au

Disclaimer: Please note this floor plan is for marketing purposes and is to be used as a guide only. All dimensions are estimates only and may not be exact measurements.