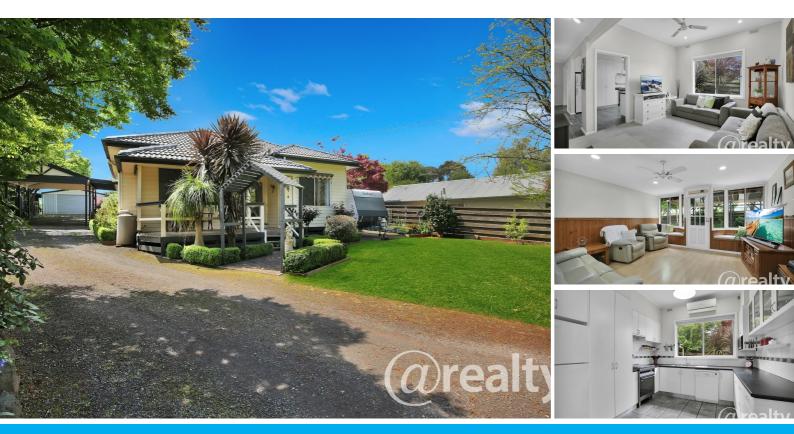

#### COUNTRY LIVING, 4 BED, 2 BATH , 2 LIVING HOME IN SERENE BRANDY CREEK.

Welcome to your dream home in the picturesque town of Brandy Creek, Victoria. 4 bedroom, 2 bathroom home with shedding, carport and on a 1/4 acre block.

As you enter this charming property, you will be immediately struck by the warm and inviting atmosphere. The open plan living and dining area are flooded with natural light, creating a sense of spaciousness and tranquility. The modern kitchen is a cook's delight, to create the family meals, sleek cabinetry, and ample counter space for all your cooking needs.

The master bedroom is a true retreat, offering a private en-suite and built-in wardrobes for all your storage needs. With three additional bedrooms, there is plenty of space for your growing family or overnight guests. The bathrooms are elegantly designed, with modern fixtures and finishes, providing a luxurious experience every time.

But the true gem of this property lies in its outdoor features. Step outside into the expansive undercover area, and you will be greeted by a spectacular bbq, entertainment room. Host unforgettable barbeques, alfresco dinners, or simply relax and soak in the peaceful ambiance of your own backyard. The backyard is perfect for children and pets to play safely, and the large shed provide ample storage space for all your outdoor equipment.

Inside, you will find that this house is not only charming but also practical. The built-in wardrobes and storage solutions throughout the house ensure that everything has its place, allowing you to keep your home clutter-free. The split system heating and air conditioning, along with the wood fireplace, will keep you comfortable all year round.