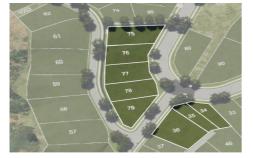

Lot 75 - approx 815sqm - \$309,000

Lot 76 - approx 580sqm - \$299,000

Lot 77 - approx 700sqm - \$325,000