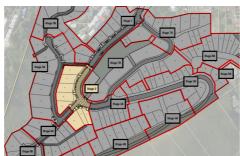

## STAGE 2 GOLDEN ELM RISE, TOI TOI, NELSON, NELSON / TASMAN

Stage 2 will consist of a wider variety of sections and housing opportunities and the consumer friendly covenants with no minimum build size, will ensure you are able to build your dream home just the way you always wanted to. Titles are expected around end of 2025, so get in today and secure your section with only a \$10,000 deposit.