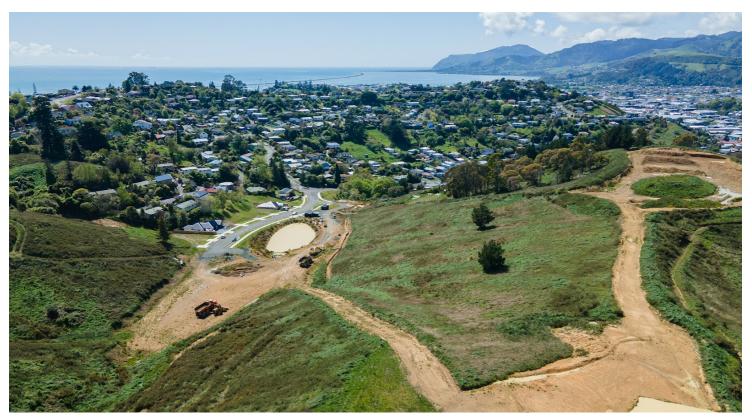

The Golden Elm Rise Development is conveniently located only a short 5min drive or 10min cycle into the Nelson CBD with plenty of outstanding eateries, shopping and city living. Close proximity to the Nelson Hospital offers fantastic job and career opportunities and public transport will be connected in the very near future.