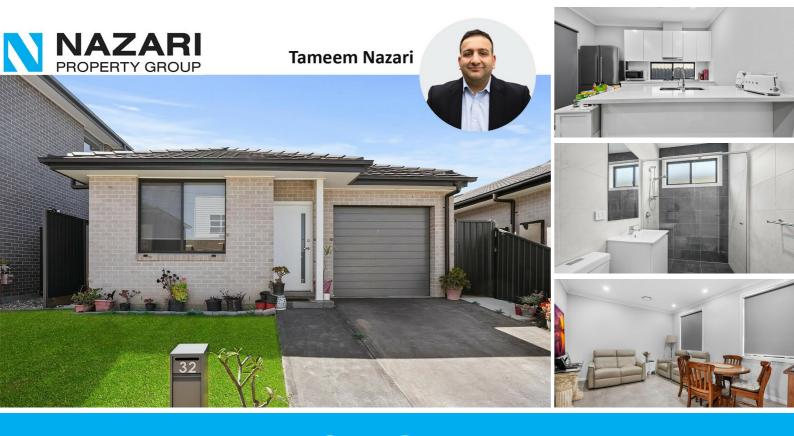

## COMFORT AND CONVENIENCE

Experience the ideal combination of comfort and convenience in this delightful near new home nestled within peaceful Currans Hill. Thoughtfully designed for modern lifestyles, this property features an array of amenities to suit your everyday needs.

#### Features include:

- Three good size bedrooms with built-in robes with master suite offering a walk-in robe and private ensuite
- Modern kitchen with stone bench tops, 600 mm gas cooktop & oven, stainless steel appliances
- Open-plan living and dining area adjacent to the kitchen, that enhance the sense of space, creating a bright and airy environment perfect for family gatherings and entertaining
- · Advanced alarm system for enhanced security
- 15 solar panels
- · Ducted air conditioning throughout for year-round comfort
- · Enjoy a private fenced yard perfect for outdoor enjoyment
- · Secure garage with remote garage door and internal access

# 3 BED | 2 BATH | 1 CAR

PRICE:

\$820,000 - \$870,000

**OPEN FOR INSPECTION:** 

N/A

Tameem Nazari 0422415837 tameem@atrealty.com.au Nazari Property Group