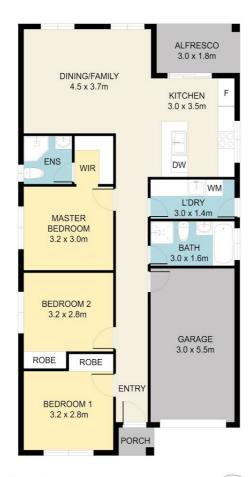

## 32 CYCADS WAY, CURRANS HILL

Disclaimer: Dimensions are approximate and should only be used as a guide.

All information contained herein is gathered from sources we believe to be reliable.

However, we cannot guarantee its accuracy and interested parties should rely on their own enquiries.

Disclaimer: Please note this floor plan is for marketing purposes and is to be used as a guide only. All dimensions are estimates only and may not be exact measurements.