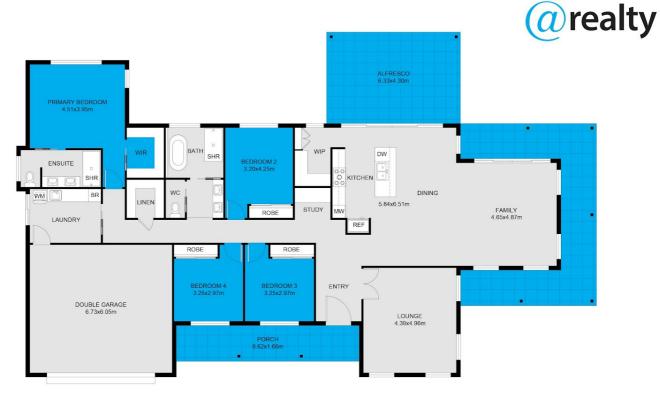

#### 4 BED | 2 BATH | 8 CAR

PRICE: \$1,365,000 - \$1,485,000

OPEN FOR INSPECTION: N/A

Natalie Moase 0404066929 nataliemoase@atrealty.com.au www.atrealty.com.au

FLOOR PLAN Floor area: 337.91m<sup>2</sup>

This floor plan including furniture, fixture measurements and dimensions are approximate and for illustrative purposes only. BoxBrownie.com gives no guarantee, warranty or representation as to the accuracy and layout. All enquiries must be directed to the agent, vendor or party representing this floor plan.

#### 98 Charles Booth Way Millthorpe

Disclaimer: Please note this floor plan is for marketing purposes and is to be used as a guide only. All dimensions are estimates only and may not be exact measurements.