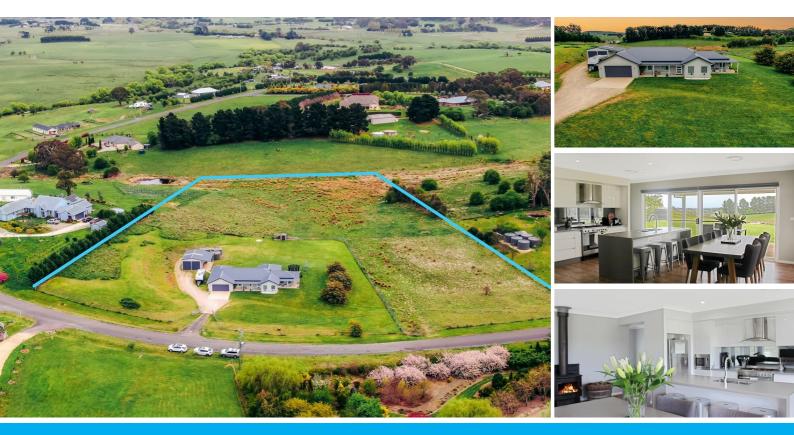

### 98 CHARLES BOOTH WAY MILLTHORPE

### ON THE OUTSKIRTS OF MILLTHORPE: YOUR TREE CHANGE LIFESTYLE AWAITS

We welcome you to inspect this impeccably presented residence on \*6 acres.

This home has a sleek, contemporary kitchen boasting an Island bench with beautiful stone tops, a freestanding oven and cooktop, a mirror splashback that reflects the outside in and a walk-in butler's pantry with additional storage and bench space.

The open plan living area flows out to the alfresco entertaining which enjoys amazing views of the country side and makes for the perfect space to enjoy all your family BBQs.

The separate media room features a double-sided wood fireplace so you can grab some popcorn, put on a movie and enjoy a cozy night in. The study nook is accessible by all the family for school homework or for those working from home.

The attached double garage has internal access to the laundry/mud room, perfect for those wet winter days.

Outside, you'll find \*12m x 6m shed with higher than standard roller doors and a side covered awning, water tanks with pump & Hen house with yard, plus plenty of room for the youngsters or pets to run around and enjoy the wide-open areas.

Only minutes from the quaint village of Millthorpe to enjoy cafes, restaurants and cellar doors, Book your inspection today and be impressed.