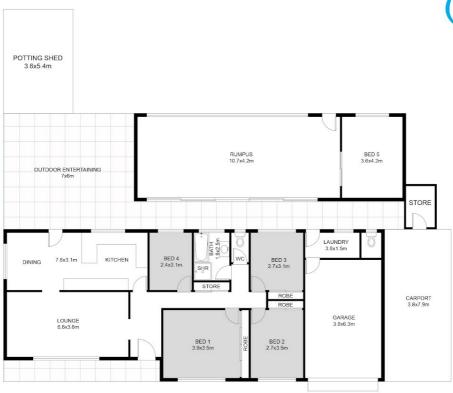

This property offers 5 bedrooms , 3 have built-ins and a massive rumpas room with bar and an extensive under cover pergola area joining the main house with access to the terraced rear yard with a large potting shed and garden shed .

Very neat and original throughout the lounge area is adjacent to the kitchen and dining area. Attached single garage with remote and 2 nd toilet off the laundry plus an extra longle single carport.

Add Wood heating for cozy winter nights in plus split system heating and cooling and ceiling fan for year round comfort.

## 5 BED | 1 BATH | 2 CAR

PRICE:

\$600,000 - \$640,000

**OPEN FOR INSPECTION:** 

N/A

Natalie Moase 0404066929 nataliemoase@atrealty.com.au www.atrealty.com.au

**FLOOR PLAN** 

29A Suttor St West Bathurst,

Disclaimer: Please note this floor plan is for marketing purposes and is to be used as a guide only. All dimensions are estimates only and may not be exact measurements.