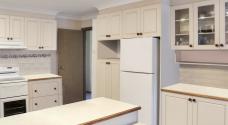

Very neat and original throughout the lounge area is adjacent to the kitchen and dining area. Attached single garage with remote and 2 nd toilet off the laundry plus an extra longle single carport.

Add Wood heating for cozy winter nights in plus split system heating and cooling and ceiling fan for year round comfort.