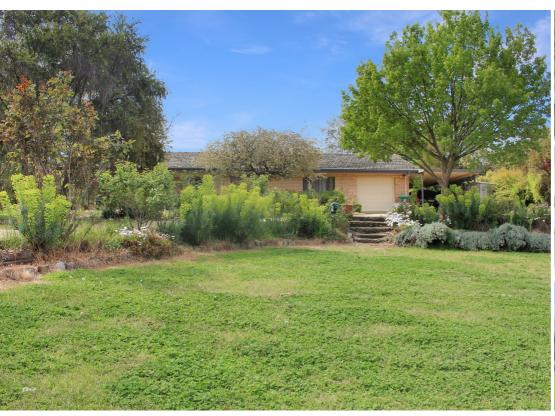

## 1448 M2 BATTLEAXE BLOCK

Be pleasently surprised with this hidden gem .

Views to Mount Panorama from the front yard, take a moment to enjoy the view with a cup of tea under the shade of a tree in the morning sunshine.

This property offers 5 bedrooms , 3 have built-ins and a massive rumpas room with bar and an extensive under cover pergola area joining the main house with access to the terraced rear yard with a large potting shed and garden shed .

Very neat and original throughout the lounge area is adjacent to the kitchen and dining area. Attached single garage with remote and 2 nd toilet off the laundry plus an extra longle single carport.

Add Wood heating for cozy winter nights in plus split system heating and cooling and ceiling fan for year round comfort.