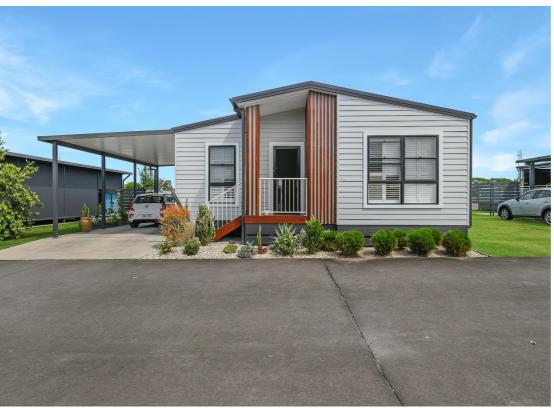

# BEAUTIFUL TWO YEAR OLD, TWO BEDROOM HOME WITH LARGE LIVING AREAS AND SECOND TOILET - GREAT POSITION!

As new east/west facing home with many extras in this quiet area, near the 9 hole pitch and putt, par three golf course.

#### Some the main features are:

- Large open plan modern kitchen, dining and L shaped lounge, raked ceilings with fan and air conditioning. Centre island work bench with double power socket, double sink, walk in pantry. There is space for a dishwasher. Gas hob and electric oven.
- Beautiful timber floating floors in living areas.
- Crimsafe doors front, screen with doggie door rear.
- Sun skylight through to the living areas.
- Bedroom one boasts carpet, window shutters, ceiling fan and air conditioning with full length built-ins and a tiled two way ensuite with shower and toilet plus lovely bathtub.
- Bedroom two has carpet and built-in wardrobes.
- Nearby is the tiled laundry and a second toilet.

Outside there is a large, fenced dog enclosure on the north side with room and potential for a second carport.

On the south side there is a covered carport and clothesline.

Also at the rear there is a beautiful large covered timber L shaped rear deck/veranda, with views to the north, west and south.

## 2 BED | 1 BATH | 2 CAR

PRICE: \$425,000

OPEN FOR INSPECTION: N/A

Murgha Mack 0414666970 murghamack@atrealty.com.au www.atrealty.com.au

Disclaimer: Please note this floor plan is for marketing purposes and is to be used as a guide only. All dimensions are estimates only and may not be exact measurements.