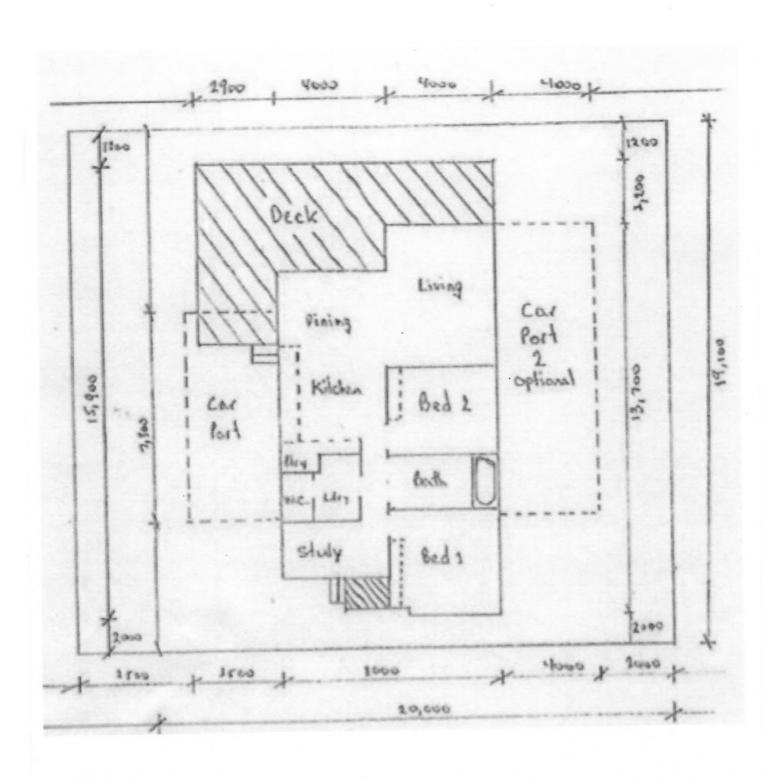

# BEAUTIFUL TWO YEAR OLD, TWO BEDROOM HOME WITH LARGE LIVING AREAS AND SECOND TOILET - GREAT POSITION!

As new east/west facing home with many extras in this quiet area, near the 9 hole pitch and putt, par three golf course.

#### Some the main features are:

- Large open plan modern kitchen, dining and L shaped lounge, raked ceilings with fan and air conditioning. Centre island work bench with double power socket, double sink, walk in pantry. There is space for a dishwasher. Gas hob and electric oven.
- Beautiful timber floating floors in living areas.
- Crimsafe doors front, screen with doggie door rear.
- Sun skylight through to the living areas.
- Bedroom one boasts carpet, window shutters, ceiling fan and air conditioning with full length built-ins and a tiled two way ensuite with shower and toilet plus lovely bathtub.
- Bedroom two has carpet and built-in wardrobes.
- Nearby is the tiled laundry and a second toilet.

Outside there is a large, fenced dog enclosure on the north side with room and potential for a second carport.

On the south side there is a covered carport and clothesline.

Also at the rear there is a beautiful large covered timber L shaped rear deck/veranda, with views to the north, west and south.

## 2 BED | 1 BATH | 2 CAR

PRICE: \$425,000

OPEN FOR INSPECTION: N/A

Murgha Mack 0414666970 murghamack@atrealty.com.au www.atrealty.com.au

Disclaimer: Please note this floor plan is for marketing purposes and is to be used as a guide only. All dimensions are estimates only and may not be exact measurements.