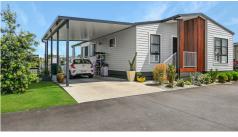

Outside there is a large, fenced dog enclosure on the north side with room and potential for a second carport.

On the south side there is a covered carport and clothesline.

Also at the rear there is a beautiful large covered timber L shaped rear deck/veranda, with views to the north, west and south.