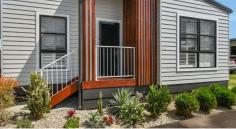

#### Some the main features are:

- Large open plan modern kitchen, dining and L shaped lounge, raked ceilings with fan and air conditioning. Centre island work bench with double power socket, double sink, walk in pantry. There is space for a dishwasher. Gas hob and electric oven.
- Beautiful timber floating floors in living areas.
- Crimsafe doors front, screen with doggie door rear.
- Sun skylight through to the living areas.
- Bedroom one boasts carpet, window shutters, ceiling fan and air conditioning with full length built-ins and a tiled two way ensuite with shower and toilet plus lovely bathtub.
- Bedroom two has carpet and built-in wardrobes.
- Nearby is the tiled laundry and a second toilet.