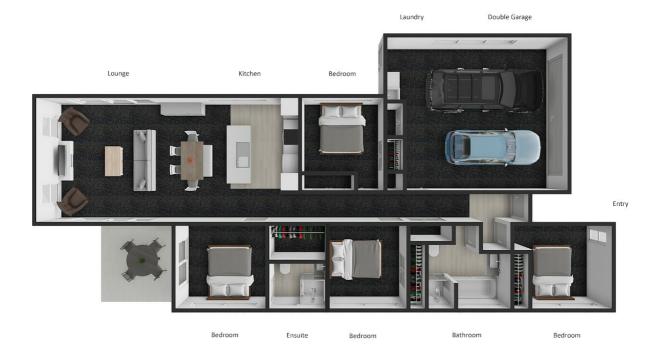

This home is the highlight for the optimum family lifestyle. The master is a true retreat, boasting a walk-in-robe and private en-suite. The remaining three bedrooms are generously sized, perfect for children or even a home office and the second bathroom is beautifully designed featuring a bathtub for those looking to relax after a long day. The double internal access garage also offers the laundry with easy access to the outdoors and a garden shed to store all your tools.

## 4 BED | 2 BATH | 2 CAR

PRICE: Asking price \$939,000

OPEN FOR INSPECTION: N/A

Chane Lewis
0212043133
chane.lewis@Imrealty.co.nz
www.lmrealty.co.nz

Drawings are approximate and for illustration purposes only. We take no responsibility for omissions and errors.

All dimensions are measured internally and floor areas reflect this. Measurements should be verified and the buyer to complete their own due diligence.

Disclaimer: Please note this floor plan is for marketing purposes and is to be used as a guide only. All dimensions are estimates only and may not be exact measurements.