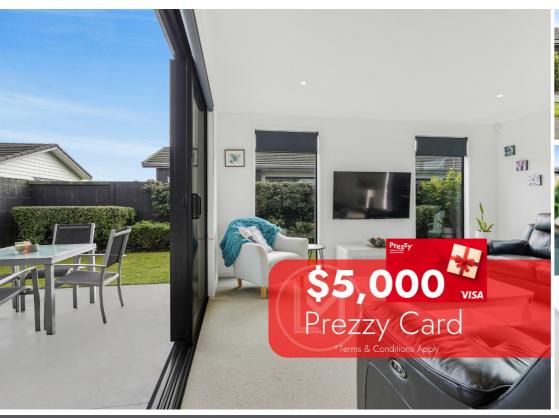

BONUS: Take advantage of of the \$5,000 Prezzy Card on offer! \*terms and conditions apply.

Step inside and be prepared to fall in love with the spacious and light-filled interior. The stone benchtop kitchen is modern with plenty of storage and open plan living to the dining, complemented with double sliders on each side, flowing onto the private backyard, with a covered patio for alfresco dining. It is the perfect setting to entertain guests with a glass of wine and a summer BBQ.