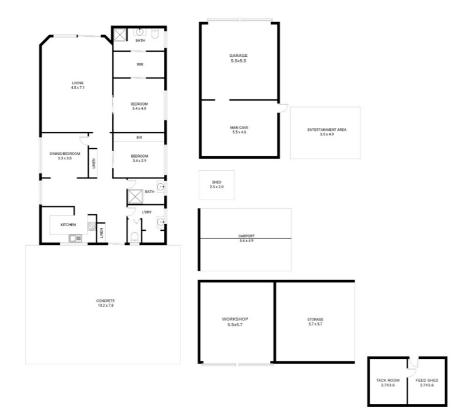

Here are just some of the property features:

- Easily converted back to 3 bedrooms
- · Large master bedroom with WIR and ensuite
- Open plan kitchen/dining with breakfast bar and dishwasher
- Expansive living room, heat pumps for heating & cooling
- · Separate formal dining or third bedroom?
- Garage, carports, sheds, man cave and more...
- Paved courtyard & gazebo so many entertaining options
- Beautifully landscaped gardens, low maintenance
- So much under cover parking for all the toys
- Fully fenced acre (approx.) house yard secure for pets
- 5 fully fenced paddocks currently running 4 horses
- Hay shed, feed shed, tack room, wash bay
- · Town water, NBN, septic tank
- Nothing to do but move in and enjoy so well maintained
- Close to Brighton IGA, chemist, dentist, Brighton Hardware, hairdressers, café's and plenty more... Close to Bagdad Primary School, Post Office, Community Club, Online Access Centre, Golf Course & Child Care

## 1455 Midland Highway, Bagdad Total approx. floor area: 227m²

Areas and dimensions are approximate and therefore this floor plan should only be used for illustrative purposes. Real Estate Marketing by nextcreative.com.au

Disclaimer: Please note this floor plan is for marketing purposes and is to be used as a guide only. All dimensions are estimates only and may not be exact measurements.