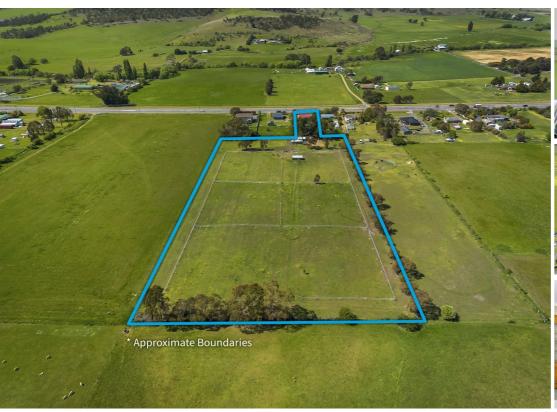

# HOBBY FARM AND WHAT A SURPRISE PACKAGE

Proudly sitting on over 5 acres of flat prime land, this private oasis within 30 minutes of Hobart's CBD ticks so many boxes. It's all about privacy and space for everyone to enjoy, don't let first impressions fool you. You will be surprised what you find behind the electric remote entrance gate.

Here are just some of the property features:

- Easily converted back to 3 bedrooms
- · Large master bedroom with WIR and ensuite
- Open plan kitchen/dining with breakfast bar and dishwasher
- Expansive living room, heat pumps for heating & cooling
- · Separate formal dining or third bedroom?
- Garage, carports, sheds, man cave and more...
- Paved courtyard & gazebo so many entertaining options
- Beautifully landscaped gardens, low maintenance
- So much under cover parking for all the toys
- Fully fenced acre (approx.) house yard secure for pets
- 5 fully fenced paddocks currently running 4 horses
- Hay shed, feed shed, tack room, wash bay
- · Town water, NBN, septic tank
- Nothing to do but move in and enjoy so well maintained
- Close to Brighton IGA, chemist, dentist, Brighton Hardware, hairdressers, café's and plenty more... Close to Bagdad Primary School, Post Office, Community Club, Online Access Centre, Golf Course & Child Care