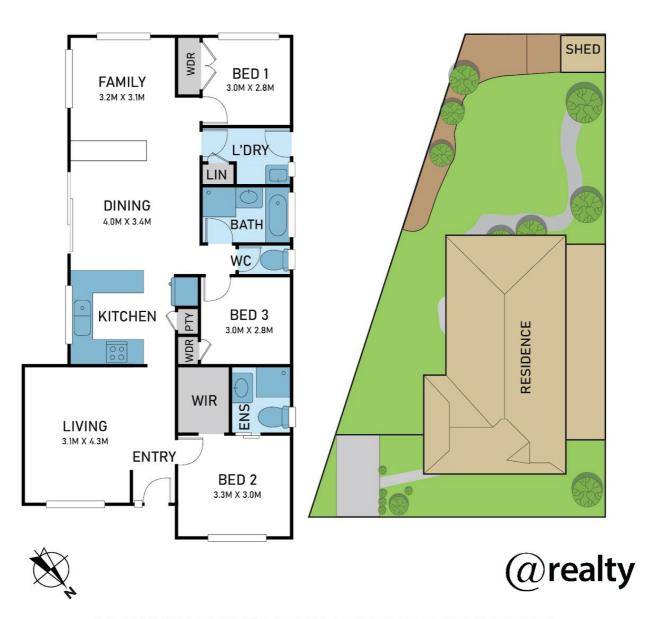

### 3 BED | 2 BATH | 1 CAR

PRICE:

\$500,000 - \$540,000

**OPEN FOR INSPECTION:** 

N/A

Samuel Hogan 0401315234 samuel@atrealty.com.au www.atrealty.com.au

FLOOR PLAN SITE PLAN

### 19 SANDLEFORD WAY, HOPPERS CROSSING

FLOOR AND SITE PLAN IS FOR ILLUSTRATIVE PURPOSES ONLY AND NOT TO SCALE. THE VENDOR, AGENCY OR SUPPLIER MAKE NO GUARANTEE, WARRANTY OR REPRESENTATION AS TO THE ACCURACY OF ANY INFORMATION CONTAINED HEREIN AND THE COMPLETENESS OF THE FLOOR PLANNED WILL ACCEPT NO LIABILITY FOR ITS ACCURACY. INTERESTED PARTIES ARE ADVISED TO MAKE THEIR OWN INDEPENDENT ENQUIRIES.

Disclaimer: Please note this floor plan is for marketing purposes and is to be used as a guide only. All dimensions are estimates only and may not be exact measurements.