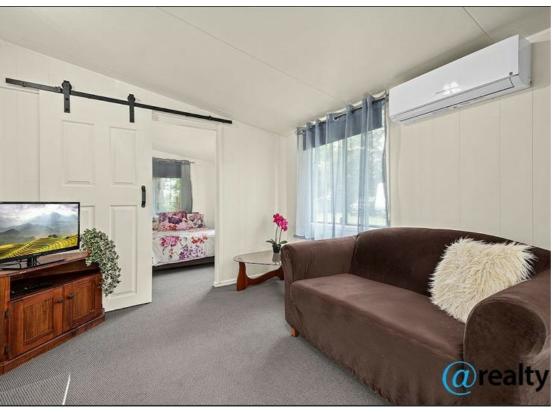

Surrounded by natural tree cover, this flood-free home enjoys a quiet bliss from your partially covered alfresco area. Upon entering you will be impressed by the carpeted floor that proceeds from the main lounge into the bedroom with adequate storage facilities for all.

At this price it will not last long. So be quick to enquire now.

Viewings by appointment only.

- As-new modern kitchen.
- Separate living and bedroom area.
- Private bathroom with toilet, shower and vanity.
- Curtains throughout.
- Shaded alfresco area.
- Single-car space (not shown in photos)
- Low maintenance property.
- Utilities charged separately.
- NBN connection.
- Fully-waterproof. - Septic connection.
- Fortnightly site rental fees of \$243.
- Flood-free property.
- Non-pet friendly park.