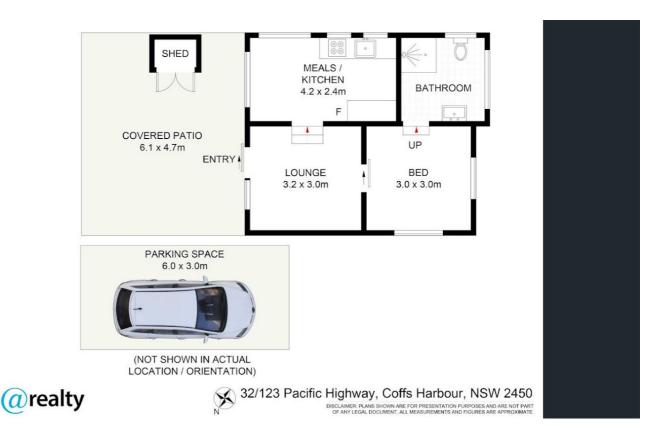

Surrounded by natural tree cover, this flood-free home enjoys a quiet bliss from your partially covered alfresco area. Upon entering you will be impressed by the carpeted floor that proceeds from the main lounge into the bedroom with adequate storage facilities for all.

At this price it will not last long. So be quick to enquire now.

Viewings by appointment only.

- As-new modern kitchen.
- Separate living and bedroom area.
- Private bathroom with toilet, shower and vanity.
- Curtains throughout.
- Shaded alfresco area.
- Single-car space (not shown in photos)
- Low maintenance property.
- Utilities charged separately.
- NBN connection.
- Fully-waterproof. - Septic connection.
- Fortnightly site rental fees of \$243.
- Flood-free property.
- Non-pet friendly park.

## 1 BED | 1 BATH | 0 CAR

PRICE:

\$155,000 - \$170,000

**OPEN FOR INSPECTION:** 

N/A

**Jack Anderson** 0447099106 jackanderson@atrealty.com.au www.atrealty.com.au

Disclaimer: Please note this floor plan is for marketing purposes and is to be used as a guide only. All dimensions are estimates only and may not be exact measurements.