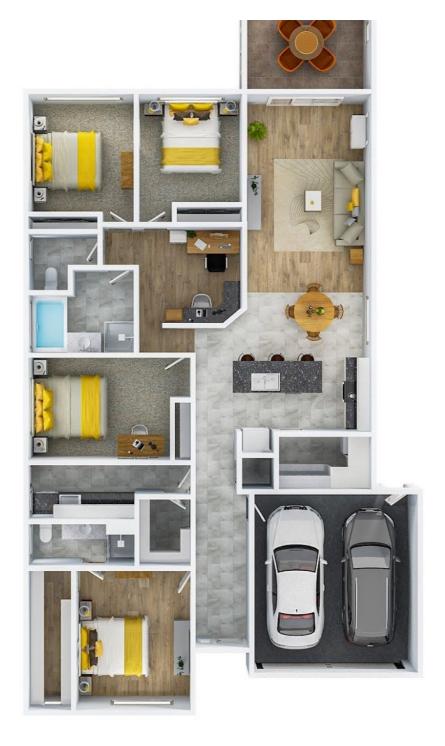

With a spacious layout and room for the whole family, this home is perfect for creating memories with your loved ones.

A master suite has a large walk-in- robe / dressing room with generous ensuite and is zoned at the front for your privacy.

Walk through to the open plan living space which features a large modern kitchen with stainless steel appliances including dishwasher and a large walk-in pantry.

The living room is of generous proportion and has an enclosed outdoor sunroom to further extend your living space.

There are 3 further bedrooms all with built-in-robes and an open study/ kids games room. A modern bathroom and separate toilet are close to service these rooms.

A large laundry also caters for a big family with huge walk-in-linen/storage cupboard. The location of this home is unbeatable with Coronet Bay beach within walking distance plus plenty of walking tracks to enjoy nature and short drive to launch your boat at Corinella Jetty or utilise the local shopping. You will never be far from everything you need in this welcoming community.

### 4 BED | 2 BATH | 3 CAR

PRICE: \$630,000 - \$660,000

OPEN FOR INSPECTION: N/A

Sandra Haupt 0438150155 sandra@atrealty.com.au www.atrealty.com.au

Disclaimer: Please note this floor plan is for marketing purposes and is to be used as a guide only. All dimensions are estimates only and may not be exact measurements.