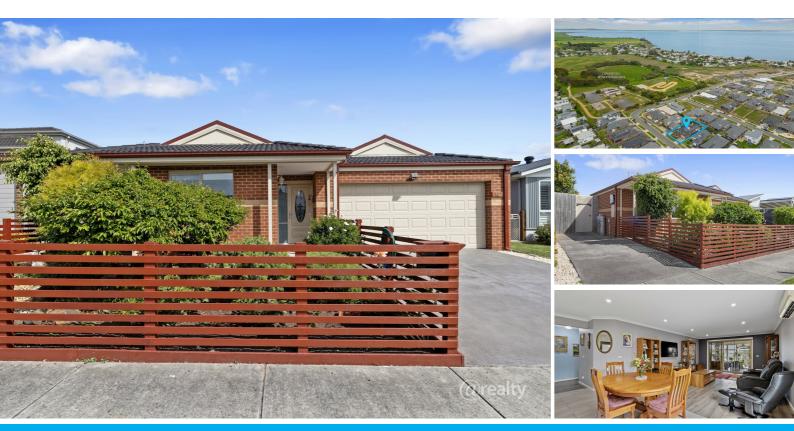

### 18 ENSIGN ST CORONET BAY

### WALK TO THE BEACH PLUS 2 DRIVEWAYS

\*\*\*NEW PRICE\*\*\* A home that is more than just a property, it's a sanctuary where you can come home to escape the hustle and bustle of everyday life on your weekends or move here permanently and enjoy the serenity every day.

With a spacious layout and room for the whole family, this home is perfect for creating memories with your loved ones.

A master suite has a large walk-in- robe / dressing room with generous ensuite and is zoned at the front for your privacy.

Walk through to the open plan living space which features a large modern kitchen with stainless steel appliances including dishwasher and a large walk-in pantry.

The living room is of generous proportion and has an enclosed outdoor sunroom to further extend your living space.

There are 3 further bedrooms all with built-in-robes and an open study/ kids games room. A modern bathroom and separate toilet are close to service these rooms.

A large laundry also caters for a big family with huge walk-in-linen/storage cupboard. The location of this home is unbeatable with Coronet Bay beach within walking distance plus plenty of walking tracks to enjoy nature and short drive to launch your boat at Corinella Jetty or utilise the local shopping. You will never be far from everything you need in this welcoming community.

For those who value privacy and security, this property has it all. The fully fenced yard and remote garage provide internal access to the home for your convenience and safety. The property also offers side access for your boat, trailer or extra vehichle.