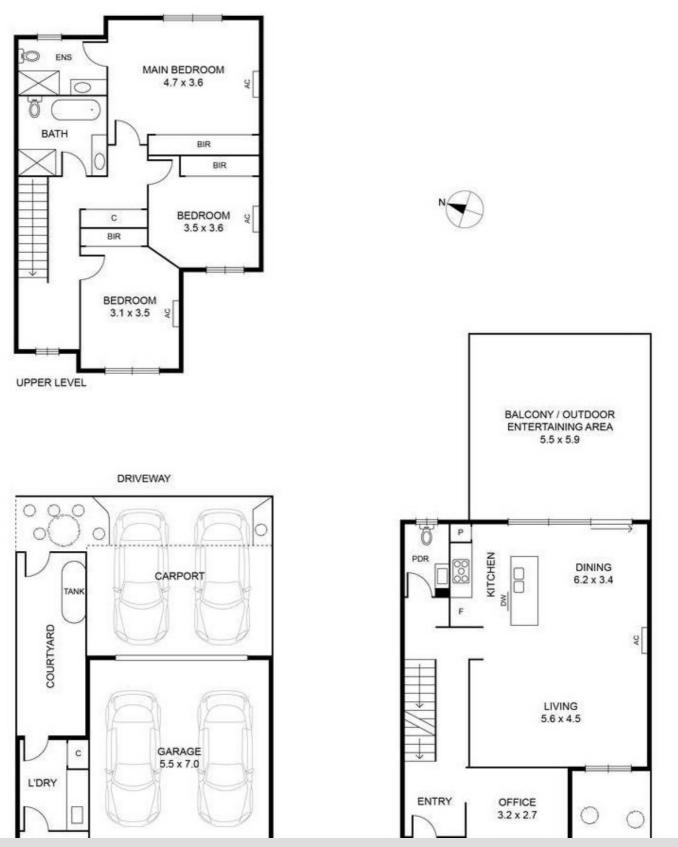

The kitchen, equipped with a modern dishwasher and ample storage space, will be the heart of your home. Imagine preparing delicious meals while your loved ones gather around the island bench, sharing stories and creating memories. And when the weather is just right, you can take the party outside to the outdoor entertainment area, a balcony with breathtaking views.

The living area, with its split system air conditioning, is the perfect place to relax and unwind after a long day. And for those who need to work from home, there is a separate study that offers privacy and tranquility.

The master bedroom, located on the top floor, boasts a spacious ensuite and a built-in wardrobe. The additional two bedrooms with BIR's are serviced by a second bathroom with bath.

Manage your heating and cooling needs via 4 split systems, double glazed windows and double blinds.

#### Features include:

- 3 bedrooms all with BIR's, master with ensuite
- 2 bathrooms.
- Powder room downstairs
- Study or office space. Open plan living, dining and kitchen.
- Kitchen with stonebenchtops, and dishwasher. A new fridge is included in the lease.
- Double remote controlled garage and additional parking for two cars via the carport.
- Low maintenance garden
- Balcony/outdoor entertaining upstairs with stunning views.
- Split system heating and cooling
- Water tank

## 8 KALMIA MEWS, GOWANBRAE

Disclaimer: Please note this floor plan is for marketing purposes and is to be used as a guide only. All dimensions are estimates only and may not be exact measurements.