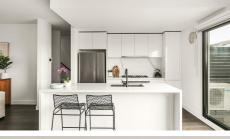

The kitchen, equipped with a modern dishwasher and ample storage space, will be the heart of your home. Imagine preparing delicious meals while your loved ones gather around the island bench, sharing stories and creating memories. And when the weather is just right, you can take the party outside to the outdoor entertainment area, a balcony with breathtaking views.

#### Features include:

- 3 bedrooms all with BIR's, master with ensuite
- 2 bathrooms.
- Powder room downstairs
- Study or office space. Open plan living, dining and kitchen.
- Kitchen with stonebenchtops, and dishwasher. A new fridge is included in the lease.
- Double remote controlled garage and additional parking for two cars via the carport.
- Low maintenance garden
- Balcony/outdoor entertaining upstairs with stunning views.
- Split system heating and cooling
- Water tank