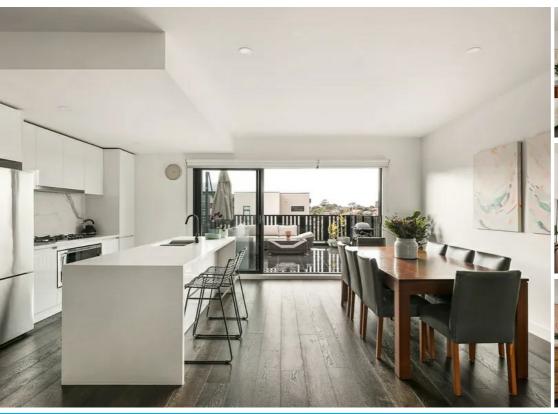

The kitchen, equipped with a modern dishwasher and ample storage space, will be the heart of your home. Imagine preparing delicious meals while your loved ones gather around the island bench, sharing stories and creating memories. And when the weather is just right, you can take the party outside to the outdoor entertainment area, a balcony with breathtaking views.

The living area, with its split system air conditioning, is the perfect place to relax and unwind after a long day. And for those who need to work from home, there is a separate study that offers privacy and tranquility.

The master bedroom, located on the top floor, boasts a spacious ensuite and a built-in wardrobe. The additional two bedrooms with BIR's are serviced by a second bathroom with bath.

Manage your heating and cooling needs via 4 split systems, double glazed windows and double blinds.

#### Features include:

- 3 bedrooms all with BIR's, master with ensuite
- 2 bathrooms.
- Powder room downstairs
- Study or office space. Open plan living, dining and kitchen.
- Kitchen with stonebenchtops, and dishwasher. A new fridge is included in the lease.
- Double remote controlled garage and additional parking for two cars via the carport.
- Low maintenance garden
- Balcony/outdoor entertaining upstairs with stunning views.
- Split system heating and cooling
- Water tank