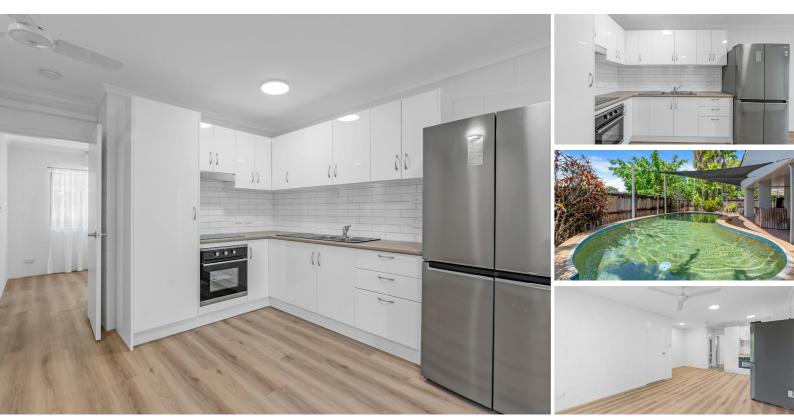

## FRESHLY RENOVATED UNIT IN SMALL COMPLEX WITH POOL

Welcome to your future home in the vibrant and sought-after suburb of Manunda, Queensland. This stunning apartment is the epitome of modern living and offers the perfect balance of convenience, comfort, and style. Located in the heart of Manunda, this property is only moments away from everything you could possibly need - shopping, dining, entertainment, and Cairns airport.

As you enter this immaculate apartment, you are greeted with an abundance of natural light and a spacious open-plan living area. The modern kitchen is equipped with high-quality appliances, ample storage space. The living area flows seamlessly onto the private balcony, where you can relax and soak up the beautiful Queensland weather.

But the true highlight of this property is the stunning outdoor features. Imagine coming home from a long day and diving into the crystal-clear waters of the pool, or hosting a BBQ with friends and family in the communal outdoor area. The possibilities are endless with this outdoor oasis right at your doorstep.

And let's not forget about the indoor comforts of this apartment. With split system air conditioning, you can stay cool and comfortable all year round, no matter what the Queensland weather brings. This feature, combined with the high-quality construction and design of the building, ensures that you will always feel at home in this apartment.