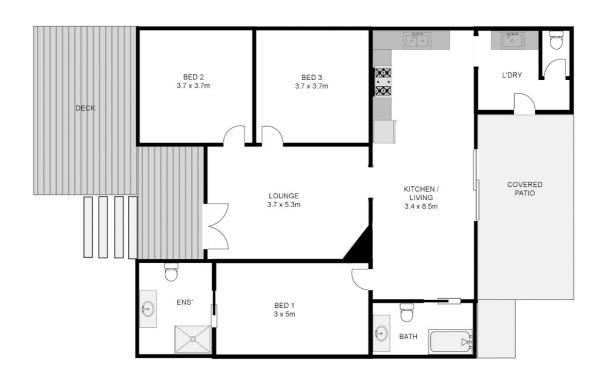

# **FOR SALE**

69 DUKE STREET, GRAFTON, NSW, 2460

3 🕮 | 2 📛 | 1 📾

69 Duke St, Grafton NSW

Whilst every attempt has been made to ensure the accuracy of the floor plan contained here, measurements of doors, windows, rooms and any other items are approximate and no responsibility is taken for any error, omission, or mis-statement. This plan is for illustrative purposes only and should be used as such by any prospective buyer.