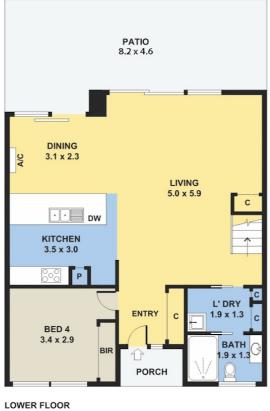

The sleek, stone-topped kitchen, fitted with premium appliances, integrates seamlessly into the open-plan living area, leading to a private, low-maintenance courtyard—perfect for entertaining.

Downstairs, you'll find a convenient guest bedroom and a designer bathroom, while upstairs hosts three generously sized bedrooms with BIRs, including a luxurious master suite with an ensuite and private balcony. An additional balcony enhances one of the other bedrooms, and a stunning family bathroom completes the upper level.

Modern comforts such as split-system heating/air conditioning, two secure basement car spaces, and a storage cage add to the home's appeal. Nestled in a highly sought-after pocket between Packer and Koornang Parks, this residence is just minutes from Carnegie and Murrumbeena train stations, local shops, cafes, and offers easy access to prestigious schools and universities.