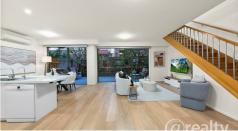

The sleek, stone-topped kitchen, fitted with premium appliances, integrates seamlessly into the open-plan living area, leading to a private, low-maintenance courtyard—perfect for entertaining.

Downstairs, you'll find a convenient guest bedroom and a designer bathroom, while upstairs hosts three generously sized bedrooms with BIRs, including a luxurious master suite with an ensuite and private balcony. An additional balcony enhances one of the other bedrooms, and a stunning family bathroom completes the upper level.