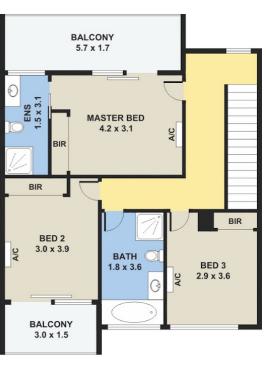

The sleek, stone-topped kitchen, fitted with premium appliances, integrates seamlessly into the open-plan living area, leading to a private, low-maintenance courtyard—perfect for entertaining.

Downstairs, you'll find a convenient guest bedroom and a designer bathroom, while upstairs hosts three generously sized bedrooms with BIRs, including a luxurious master suite with an ensuite and private balcony. An additional balcony enhances one of the other bedrooms, and a stunning family bathroom completes the upper level.

UPPER FLOOR

Disclaimer: Please note this floor plan is for marketing purposes and is to be used as a guide only. All dimensions are estimates only and may not be exact measurements.