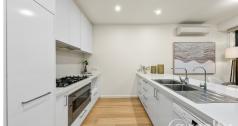

The sleek, stone-topped kitchen, fitted with premium appliances, integrates seamlessly into the open-plan living area, leading to a private, low-maintenance courtyard—perfect for entertaining.

Downstairs, you'll find a convenient guest bedroom and a designer bathroom, while upstairs hosts three generously sized bedrooms with BIRs, including a luxurious master suite with an ensuite and private balcony. An additional balcony enhances one of the other bedrooms, and a stunning family bathroom completes the upper level.