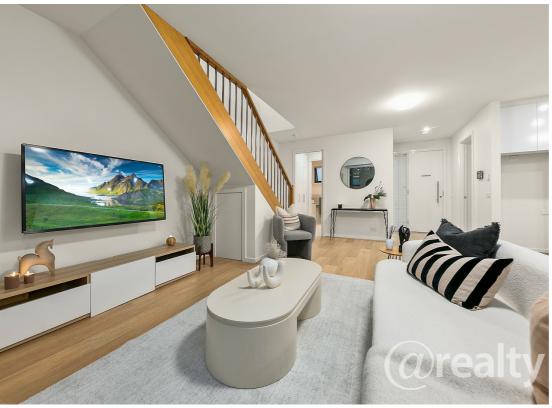

The sleek, stone-topped kitchen, fitted with premium appliances, integrates seamlessly into the open-plan living area, leading to a private, low-maintenance courtyard—perfect for entertaining.

Downstairs, you'll find a convenient guest bedroom and a designer bathroom, while upstairs hosts three generously sized bedrooms with BIRs, including a luxurious master suite with an ensuite and private balcony. An additional balcony enhances one of the other bedrooms, and a stunning family bathroom completes the upper level.

Modern comforts such as split-system heating/air conditioning, two secure basement car spaces, and a storage cage add to the home's appeal. Nestled in a highly sought-after pocket between Packer and Koornang Parks, this residence is just minutes from Carnegie and Murrumbeena train stations, local shops, cafes, and offers easy access to prestigious schools and universities.