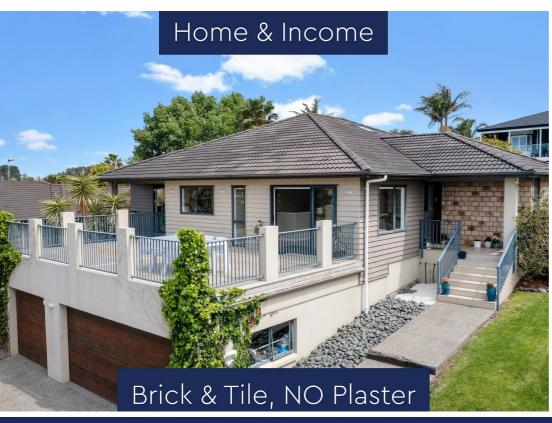

## 16 BURWOOD TERRACE GULF HARBOUR

## S O L D!!!

At the current \$4500 per metre Build Rate, the rebuild cost of this Superb Brick + Tile + Render + Weatherboard Home and Income, originally built in only 2011, would cost \$1,368,000. So what are we saying? We're saying 'Buy this House and get an 839m2 Section FREE!

Offering 5 Bedrooms, 3 Bathrooms, 2 Kitchens and 3 Living Rooms, this 304m2 High Quality Brick and Weatherboard home and separate Legal Apartment (\$440. Per/wk rent appraisal), set on an 836m2 Section represents an incredible opportunity for the discerning buyer.

Located in a tranquil, quiet, family friendly cul-de-sac and providing views of the sea and golf course, this beautiful, sun-drenched, fully fenced property must be viewed!

The main house (approx. 239m2) offers 4 light, bright double bedrooms (the master has ensuite, walk in robe and doors opening on to private patio), 2 bathrooms, 2 spacious living areas with high ceilings and natural white oak wooden floors. The first living room flows out onto a gorgeous, secluded tiled area and garden with pergola and Spa-Pool whilst the second lounge opens onto a huge deck (60m2 Approx) with sea and golf course views. Both are perfect for entertaining. The well appointed kitchen with beautiful granite tops, and combined dining area, provides the perfect space for those candlelit dinners. A double garage, two heat pumps and plenty attic storage completes the picture.