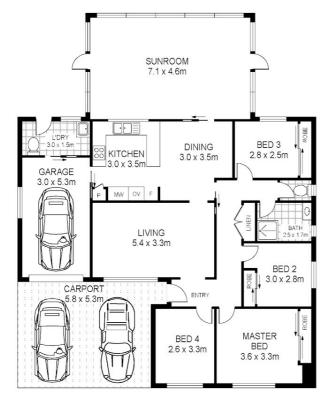

### 4 BED | 1 BATH | 3 CAR

PRICE:

Just Listed

**OPEN FOR INSPECTION:** 

N/A

Brendan James 0422851384 brendanjames@atrealty.com.au www.atrealty.com.au SHED

15 Tarwarri Road Summerland Point

Total Internal Floor Area: 162 sqm

TOTAL ITHEFINAL PLOOF ALEA: TOZ SQITT
Scale in metres. Indicative only. Dimensions are approximate. All information contained herein is gathered from sources we believe to be reliable. However we cannot guarantee its accuracy and interested persons should rely on their own enquiries

Disclaimer: Please note this floor plan is for marketing purposes and is to be used as a guide only. All dimensions are estimates only and may not be exact measurements.