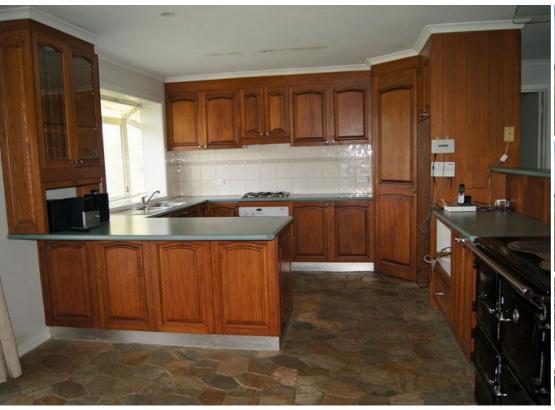

## 60 ACRE DYNAMIC OPPORTUNITY FOR FAMILY OR INVESTOR

At the end of a no through tranquil road sits this appealing 60 Acres, 24.2ha (approx) with a large family home and a large amount of shedding. Perfect for a large or extended family or rent one out or live in and make an income from the land and . Located within one hour from the Melbourne CBD, twenty minutes to Pakenham and Cranbroune. The home has top of the range solar panels and been rendered and offers 4 bedrooms, a spacious living room with a new reverse cycle air conditioner and slate tiled family room leading to a large kitchen with a stunning wood fired stove, electric stove and gas cooking. The property looks out to attractive gardens and fields and had an extra large entertaining area with a pizza oven and double garage under roofline. The property is well drained and has all weather tracks meandering to the spacious office site and large array of sheds, including a 14 x 18m large machinery shed, old original dairy and various other shedding. Two lots on one title, perfect to subdivide (STCA). This is a must see property. Agent available 7 days a week.