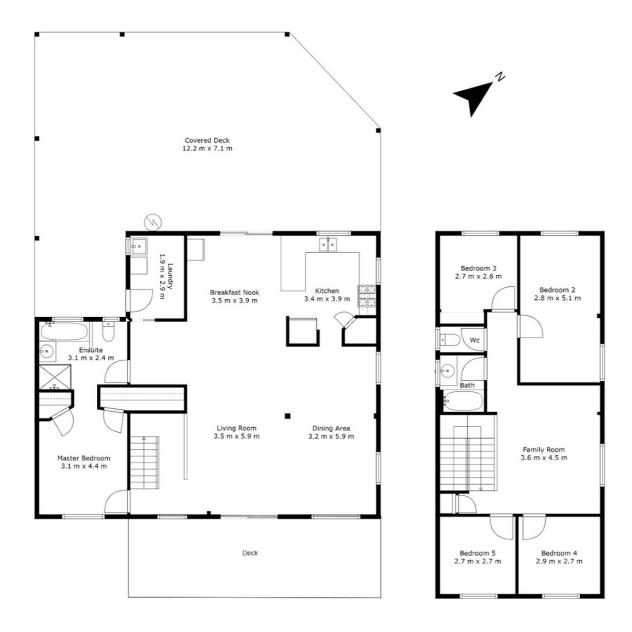

When it's time to escape and unwind, the ground level of this home offers a private and tranquil master retreat. Offering privacy, generous proportions and its own ensuite bathroom.

Upstairs features high ceilings with second living area that overlooks the stunning landscape, a further bathroom and four additional bedrooms that are also generously sized and offer plenty of natural light.

TOTAL: 270m2

Measurements Are Calculated By Cubicasa Technology. Deemed Highly Reliable But Not Guaranteed.

Disclaimer: Please note this floor plan is for marketing purposes and is to be used as a guide only. All dimensions are estimates only and may not be exact measurements.