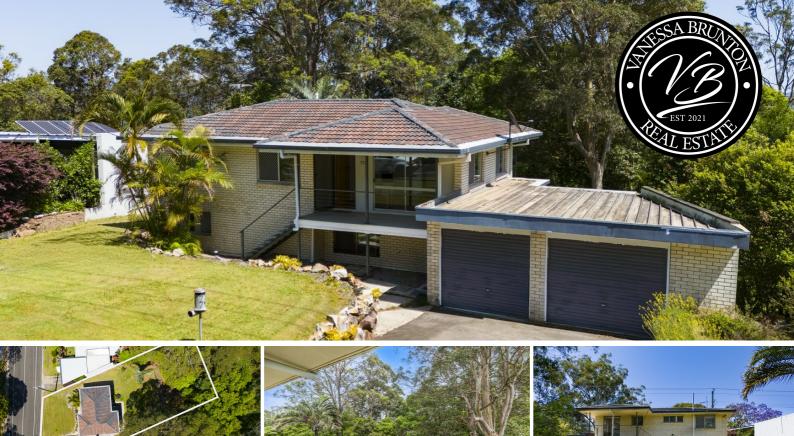

## MAGIC OPPORTUNITY...

5 BED | 2 BATH | 2 CAR

77 Panorama Drive, Nambour, QLD, 4560 Searching for a Dual Living opportunity?

77 Panorama Drive in Nambour that closely borders the Rosemount Koala reserve is available For Sale,

the current owner has completed extensive works leaving only a few minor renovations to complete, what an opportunity to make it your own, this solid double brick and tile 2 storey Home with internal staircase offers a lot of opportunities for the astute Buyer or Investor, currently 3 bedrooms, bathroom, living and kitchen upstairs with a rear balcony overlooking the Sunshine Coast Nature reserve. Also, from the rear balcony you enjoy glimpses of city lights of Nambour plus a front patio looking out to the Sunshine Coast.

The large 1156m2 partially fenced property offers side vehicle access to the backyard if you decide to install a tiny home or perhaps operate your home based business downstairs with 2 large rooms plus living areas, laundry and bathroom with internal stair access upstairs plus stairs at the front and rear of the property, the double garage is partially enclosed and owner is willing to leave windows to complete the renovation.

- Potential 5 bedroom Dual Living Home on 1156m2.
- Solid double Brick & Tile Home.
- Polished hardwood timber floors upstairs.
- Sunshine Coast Council Bushland Nature Reserve behind connecting to the Koala Reserve.
- Minutes to Nambour Shops, Schools, Train Station & Hospitals.
- 15 minutes to the Sunshine Coasts best Beaches or Hinterland. PRICE: