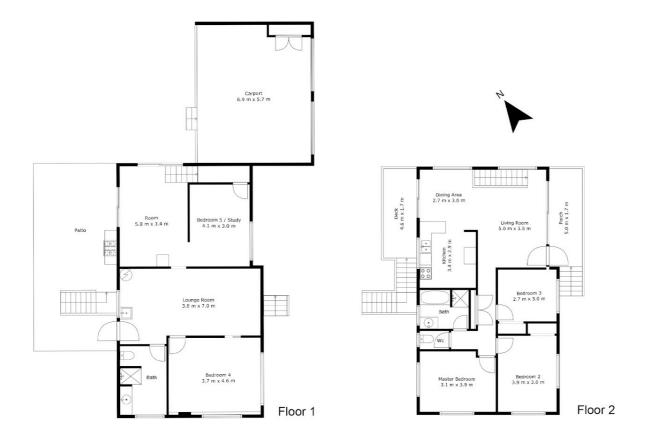

## 77 Panorama Drive, Nambour

⊨ 5 Bed 🖆 2 Bath 🕾 2 Car

TOTAL: 264m2

Measurements Are Calculated By Cubicasa Technology. Deemed Highly Reliable But Not Guaranteed.

Disclaimer: Please note this floor plan is for marketing purposes and is to be used as a guide only. All dimensions are estimates only and may not be exact measurements.